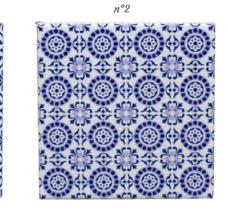

## Authentic Portuguese tiles

12 00€

|                                         |         |                                                                                                                                                                                                                                                                                                                                                                                                                                                                                                                                                                                                                                                                                                                                                                                                                                                                                                                                                                                                                                                                                                                                                                                                                                                                                                                                                                                                                                                                                                                                                                                                                                                                                                                                                                                                                                                                                    |                | 10,8cm x 10,8cm    | 12,00€    |
|-----------------------------------------|---------|------------------------------------------------------------------------------------------------------------------------------------------------------------------------------------------------------------------------------------------------------------------------------------------------------------------------------------------------------------------------------------------------------------------------------------------------------------------------------------------------------------------------------------------------------------------------------------------------------------------------------------------------------------------------------------------------------------------------------------------------------------------------------------------------------------------------------------------------------------------------------------------------------------------------------------------------------------------------------------------------------------------------------------------------------------------------------------------------------------------------------------------------------------------------------------------------------------------------------------------------------------------------------------------------------------------------------------------------------------------------------------------------------------------------------------------------------------------------------------------------------------------------------------------------------------------------------------------------------------------------------------------------------------------------------------------------------------------------------------------------------------------------------------------------------------------------------------------------------------------------------------|----------------|--------------------|-----------|
| n°1                                     | n°2     | n°3                                                                                                                                                                                                                                                                                                                                                                                                                                                                                                                                                                                                                                                                                                                                                                                                                                                                                                                                                                                                                                                                                                                                                                                                                                                                                                                                                                                                                                                                                                                                                                                                                                                                                                                                                                                                                                                                                | n°4            | Turquoise blue n°1 | IRP220182 |
| And | 3×C>×C  | DETTE G                                                                                                                                                                                                                                                                                                                                                                                                                                                                                                                                                                                                                                                                                                                                                                                                                                                                                                                                                                                                                                                                                                                                                                                                                                                                                                                                                                                                                                                                                                                                                                                                                                                                                                                                                                                                                                                                            | 25             | Turquoise blue n°2 | IRP220183 |
|                                         | BAE THE |                                                                                                                                                                                                                                                                                                                                                                                                                                                                                                                                                                                                                                                                                                                                                                                                                                                                                                                                                                                                                                                                                                                                                                                                                                                                                                                                                                                                                                                                                                                                                                                                                                                                                                                                                                                                                                                                                    | and the second | Turquoise blue n°3 | IRP220184 |
|                                         |         |                                                                                                                                                                                                                                                                                                                                                                                                                                                                                                                                                                                                                                                                                                                                                                                                                                                                                                                                                                                                                                                                                                                                                                                                                                                                                                                                                                                                                                                                                                                                                                                                                                                                                                                                                                                                                                                                                    |                | Turquoise blue n°4 | IRP220185 |
| n°1                                     | n°2     | n°3                                                                                                                                                                                                                                                                                                                                                                                                                                                                                                                                                                                                                                                                                                                                                                                                                                                                                                                                                                                                                                                                                                                                                                                                                                                                                                                                                                                                                                                                                                                                                                                                                                                                                                                                                                                                                                                                                | n°4            | Aqua green n°1     | IRP220186 |
|                                         | 35 35   |                                                                                                                                                                                                                                                                                                                                                                                                                                                                                                                                                                                                                                                                                                                                                                                                                                                                                                                                                                                                                                                                                                                                                                                                                                                                                                                                                                                                                                                                                                                                                                                                                                                                                                                                                                                                                                                                                    | and the second | Aqua green n°2     | IRP220187 |
|                                         |         |                                                                                                                                                                                                                                                                                                                                                                                                                                                                                                                                                                                                                                                                                                                                                                                                                                                                                                                                                                                                                                                                                                                                                                                                                                                                                                                                                                                                                                                                                                                                                                                                                                                                                                                                                                                                                                                                                    |                | Aqua green n°3     | IRP220188 |
|                                         | C AC    |                                                                                                                                                                                                                                                                                                                                                                                                                                                                                                                                                                                                                                                                                                                                                                                                                                                                                                                                                                                                                                                                                                                                                                                                                                                                                                                                                                                                                                                                                                                                                                                                                                                                                                                                                                                                                                                                                    | 26 75          | Aqua green n°4     | IRP220189 |
|                                         |         | A second se |                | solar Co           |           |

Other colors available: turquoise blue and aqua green. Our gift suggestion: create your own set of coasters (2 or 4 tiles) with your favourite patterns and colours.

Individual packaging included

Made and printed tiles (backed with cork), inspired by Portuguese 'azulejos'. Our gift suggestion: create your own set of coasters (2 or 4 tiles) with your favourite patterns.