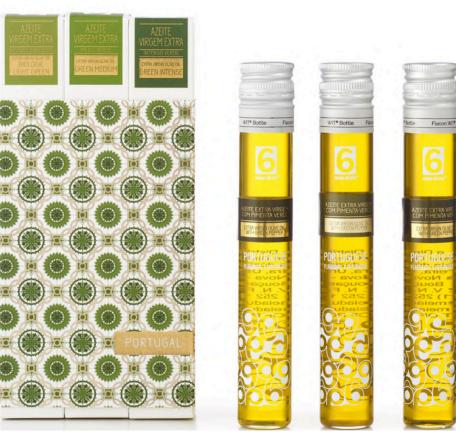

|



- Rates are VAT excluded (23%) -

Flor de Sal 12,00€

Pack of 3 extra virgin olive oils of Portuguese origin.

A selection of three excellent olive oils obtained directly from olives, using only by mechanical processes.

> Extra virgin olive oil organic 'Light', with aromas of ripe fruits and light herbaceous sensations presenting itself sweet in the mouth, with a slight bitterness and pungent flavor.

> Extra virgin olive oil 'Medium', with fresh and balanced aromas of green fruits and herbaceous sensations, presenting in the mouth with medium sensations of sweet, bitter and spicy.

> Extra virgin olive oil 'Intense', with very fresh aromas of green fruits and herbaceous sensations, presenting itself in the mouth with intense sensations of bitter and spicy.

## Gourmet olive oils







Our gift suggestion: complete this pack with our beautiful olive oil dishes.



Pastes of black and green olives, produced in an artisanal way with Portuguese varieties. The black olive paste variety, 'Negrinha do Douro', with spices, and the green olive paste variety, 'Galega', with fig,





#### N°1 - 'Negrinha do Douro' olive paste with spices

Produced in olive groves on the steep slopes of the Douro Valley region, this PDO olive, combined with spices and preserved only in extra virgin olive oil, has a violet black color, natural to fresh olives, a creamy appearance, with pieces of spices, with intense odor characteristic of fresh olives.

#### N°2 - 'Galega' green olive paste with dry figs

This paste is a mixture of the Galega olive, a unique variety in the world and known as th