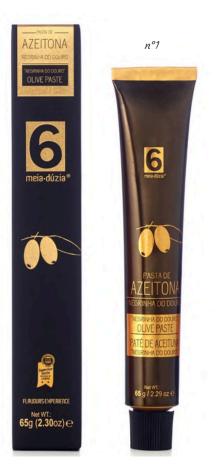

and light herbaceous sensations presenting itself sweet in the mouth, with a slight bitterness and pungent flavor.

> Extra virgin olive oil 'Medium', with fresh and balanced aromas of green fruits and herbaceous sensations, presenting in the mouth with medium sensations of sweet, bitter and spicy.

> Extra virgin olive oil 'Intense', with very fresh aromas of green fruits and herbaceous sensations, presenting itself in the mouth with intense sensations of bitter and spicy.

## Gourmet olive oils







Our gift suggestion: complete this pack with our beautiful olive oil dishes.



Pastes of black and green olives, produced in an artisanal way with Portuguese varieties. The black olive paste variety, 'Negrinha do Douro', with spices, and the green olive paste variety, 'Galega', with fig,





#### N°1 - 'Negrinha do Douro' olive paste with spices

Produced in olive groves on the steep slopes of the Douro Valley region, this PDO olive, combined with spices and preserved only in extra virgin olive oil, has a violet black color, natural to fresh olives, a creamy appearance, with pieces of spices, with intense odor characteristic of fresh olives.

#### N°2 - 'Galega' green olive paste with dry figs

This paste is a mixture of the Galega olive, a unique variety in the world and known as the "Portuguese olive", with a vibrant green color, and the honeyed fig, produced in the region of Trás-os-Montes - Portugal, which gives it sweetness. for acidity balance.

## Gourmet olive pastes

| OLIVE PASTE<br>65g      | 5,00€     |
|-------------------------|-----------|
| 1 - 'Negrinha do