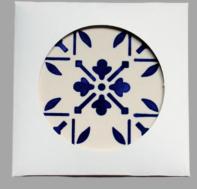

### Barcelos roosters

Ceramic tiles 'azulejos' handmade and painted with love by a talented Portuguese ceramist. They can be used as coasters (backed with cork) or decorative wall pieces.

## Authentic Portuguese tiles

| HANDMADE 'AZULEJO'<br>10,8cm x 10,8cm | 12,00€    |
|---------------------------------------|-----------|
| Cobalt blue n°1                       | IRP220178 |
| Cobalt blue n°2                       | IRP220179 |
| Cobalt blue n°3                       | IRP220180 |
| Cobalt blue n°4                       | IRP220181 |

Other colors available: turquoise blue and aqua green. Our gift suggestion: create your own set of coasters (2 or 4 tiles) with your favourite patterns and colours.

Individual packaging included

Made and printed tiles (backed with cork), inspired by Portuguese 'azulejos'. Our gift suggestion: create your own set of coasters (2 or 4 tiles) with your favourite patterns.