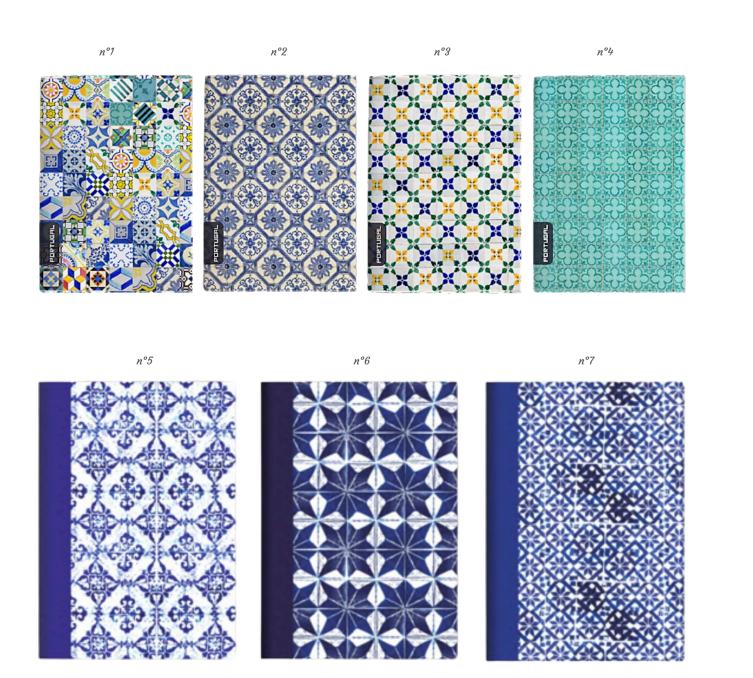

## Authentic Portuguese tiles

| HANDMADE 'AZULEJO'<br>10,8cm x 10,8cm | 12,00€    |
|---------------------------------------|-----------|
| Cobalt blue n°1                       | IRP220178 |
| Cobalt blue n°2                       | IRP220179 |
| Cobalt blue n°3                       | IRP220180 |
| Cobalt blue n°4                       | IRP220181 |

n°1

n°2

Individual packaging included

## Authentic Portuguese tiles

12 00€

|                                         |         |                                                                                                                                                                                                                                                                                                                                                                                                                                                                                                                                                                                                                                                                                                                                                                                                                                                                                                                                                                                                                                                                                                                                                                                                                                                                                                                                                                                                                                                                                                                                                                                                                                                                                                                                                                                                                                                                                    |                | 10,8cm x 10,8cm    | 12,00€    |
|-----------------------------------------|---------|------------------------------------------------------------------------------------------------------------------------------------------------------------------------------------------------------------------------------------------------------------------------------------------------------------------------------------------------------------------------------------------------------------------------------------------------------------------------------------------------------------------------------------------------------------------------------------------------------------------------------------------------------------------------------------------------------------------------------------------------------------------------------------------------------------------------------------------------------------------------------------------------------------------------------------------------------------------------------------------------------------------------------------------------------------------------------------------------------------------------------------------------------------------------------------------------------------------------------------------------------------------------------------------------------------------------------------------------------------------------------------------------------------------------------------------------------------------------------------------------------------------------------------------------------------------------------------------------------------------------------------------------------------------------------------------------------------------------------------------------------------------------------------------------------------------------------------------------------------------------------------|----------------|--------------------|-----------|
| n°1                                     | n°2     | n°3                                                                                                                                                                                                                                                                                                                                                                                                                                                                                                                                                                                                                                                                                                                                                                                                                                                                                                                                                                                                                                                                                                                                                                                                                                                                                                                                                                                                                                                                                                                                                                                                                                                                                                                                                                                                                                                                                | n°4            | Turquoise blue n°1 | IRP220182 |
| And | 3×C>×C  | DETTE G                                                                                                                                                                                                                                                                                                                                                                                                                                                                                                                                                                                                                                                                                                                                                                                                                                                                                                                                                                                                                                                                                                                                                                                                                                                                                                                                                                                                                                                                                                                                                                                                                                                                                                                                                                                                                                                                            | 25             | Turquoise blue n°2 | IRP220183 |
|                                         | BAE THE |                                                                                                                                                                                                                                                                                                                                                                                                                                                                                                                                                                                                                                                                                                                                                                                                                                                                                                                                                                                                                                                                                                                                                                                                                                                                                                                                                                                                                                                                                                                                                                                                                                                                                                                                                                                                                                                                                    | and the second | Turquoise blue n°3 | IRP220184 |
|                                         |         |                                                                                                                                                                                                                                                                                                                                                                                                                                                                                                                                                                                                                                                                                                                                                                                                                                                                                                                                                                                                                                                                                                                                                                                                                                                                                                                                                                                                                                                                                                                                                                                                                                                                                                                                                                                                                                                                                    |                | Turquoise blue n°4 | IRP220185 |
| n°1                                     | n°2     | n°3                                                                                                                                                                                                                                                                                                                                                                                                                                                                                                                                                                                                                                                                                                                                                                                                                                                                                                                                                                                                                                                                                                                                                                                                                                                                                                                                                                                                                                                                                                                                                                                                                                                                                                                                                                                                                                                                                | n°4            | Aqua green n°1     | IRP220186 |
|                                         | 35 35   |                                                                                                                                                                                                                                                                                                                                                                                                                                                                                                                                                                                                                                                                                                                                                                                                                                                                                                                                                                                                                                                                                                                                                                                                                                                                                                                                                                                                                                                                                                                                                                                                                                                                                                                                                                                                                                                                                    | and the second | Aqua green n°2     | IRP220187 |
|                                         |         |                                                                                                                                                                                                                                                                                                                                                                                                                                                                                                                                                                                                                                                                                                                                                                                                                                                                                                                                                                                                                                                                                                                                                                                                                                                                                                                                                                                                                                                                                                                                                                                                                                                                                                                                                                                                                                                                                    |                | Aqua green n°3     | IRP220188 |
|                                         | C AC    |                                                                                                                                                                                                                                                                                                                                                                                                                                                                                                                                                                                                                                                                                                                                                                                                                                                                                                                                                                                                                                                                                                                                                                                                                                                                                                                                                                                                                                                                                                                                                                                                                                                                                                                                                                                                                                                                                    | 26 75          | Aqua green n°4     | IRP220189 |
|                                         |         | A second se |                | solar Co           |           |

Other colors available: turquoise blue and aqua green. Our gift suggestion: create your own set of coasters (2 or 4 tiles) with your favourite patterns and colours.

Individual packaging included

Made and printed tiles (backed with cork), inspired by Portuguese 'azulejos'. Our gift suggestion: create your own set of coasters (2 or 4 tiles) with your favourite patterns.