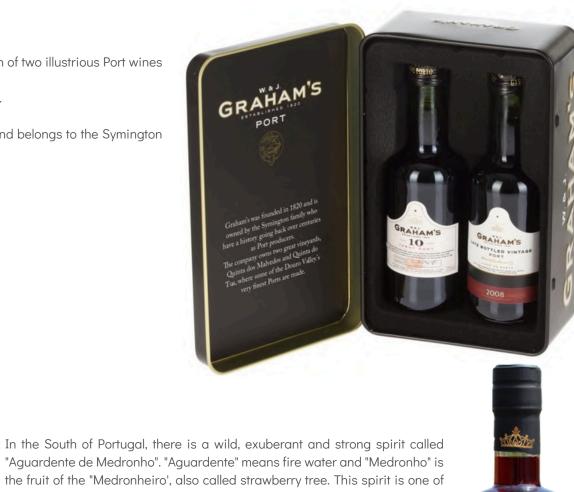

en tea                                                         | IRP230262 |
| Black tea                                                         | IRP230263 |
| BLACK TEA<br>Blue tin, 50g                                        | 10,80€    |
| 'Lisbon breakfast'                                                | IRP220117 |
| BLACK TEA 'EARL GREY'<br>Yellow tin, 65g                          | 13,60€    |
| 'Earl Grey Portugal'                                              | IRP220118 |
| Nieim & Pinte, Sta<br>COMPANHIA<br>PORTUCUEZA<br>DO CHA<br>LISBOA |           |

Elegant metal box with a selection of two illustrious Port wines from the Douro Valley:

- > 1 Graham's Late Bottled Vintage.
- > 1 Graham's 10 year Old Tawny.

Graham's was founded in 1820 and belongs to the Symington family.





VII RAIN

PERTUCAL

LICOR D'Ó

"Aquardente de Medronho". "Aquardente" means fire water and "Medronho" is the fruit of the "Medronheiro', also called strawberry tree. This spirit is one of the most popular Portuguese drinks: The 'Pura' one is still distillated by traditonal method.



The 'Vila das Rainhas' cherry liqueur from Obidos, of exceptional quality, made in respect of traditions, and from the best fruits. Intense in aroma and flavour of morello cherry, ruby color, round and velvety in the mouth, this liqueur is produced according to a monastic recipe, in a artisanal way, without artificial colors or aromas. Affectionately called 'Ginjinha', this traditional liqueur can be served as an aperitif, or as a digestive.

## Typical drinks

| •                              | PORTO GRAHAM