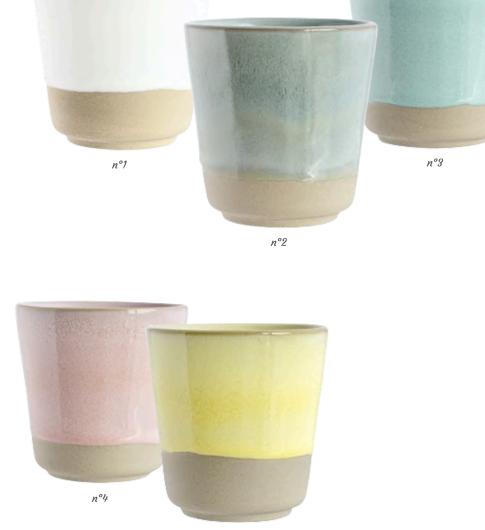

|
|-------------------------------------------------|---------------------------------------------|
| <br>1 - White                                   | IRP240306                                   |
| <br>2 - Green                                   | IRP240307                                   |
| <br>3 - Blue                                    | IRP240308                                   |
| 4 - Pink                                        | IRP240309                                   |
| <br>5 - Yellow                                  | IRP240310                                   |
|                                                 | ESPRESSO CUPS<br>CERAMIC MATE IN POSTIFICAL |
|                                                 |                                             |



n°5

We invite you to discover a selection of coffee and tea cups which shapes are inspired by the traditional Alentejo pottery. A beautiful and useful gift, perfect to experience the warmth of cork and the coldness of ceramics together. These two materials, which have a strong tradition in Portuguese industry, embody the Portuguese cultural identity.

n°2

n°3

n°1

#### Ceramic & cork cups

|     | EXPRESSO CUP<br>60ml - Ø: 6,6 cm, h: 6,8cm | 7,30€     |
|-----|--------------------------------------------|-----------|
|     | 1 - Black matte                            | IRP230281 |
|     | 2 - Pearl                                  | IRP230283 |
|     | 3 - Green                                  | IRP230282 |
|     |                                            |           |
|     |