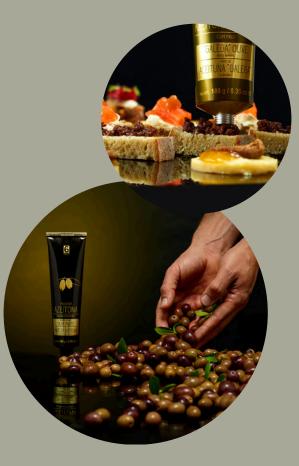

duced in olive groves on the steep slopes of the Douro Valley region, this PDO olive, combined with spices and preserved only in extra virgin olive oil, has a violet black color, natural to fresh olives, a creamy appearance, with pieces of spices, with intense odor characteristic of fresh olives.

#### N°2 - 'Galega' green olive paste with dry figs

This paste is a mixture of the Galega olive, a unique variety in the world and known as the "Portuguese olive", with a vibrant green color, and the honeyed fig, produced in the region of Trás-os-Montes - Portugal, which gives it sweetness. for acidity balance.

## Gourmet olive pastes

| OLIVE PASTE<br>65g      | 5,00€     |
|-------------------------|-----------|
| 1 - 'Negrinha do Douro' | IRP230270 |
| 2 - 'Galega'            | IRP230271 |



Taste surprising Portuguese flavours with these original jams in tubes! Made in an artisanal way, they are among the best handmade and gourmet jams in the world, with several international awards for flavour.

### Gourmet jams

| 2692         |                                                                          | 6696                               |                                                |                                                            |                                              | PORTUGUESE JAMS<br>75g                                                                   | 4,90€     |
|--------------|--------------------------------------------------------------------------|------------------------------------|------------------------------------------------|----