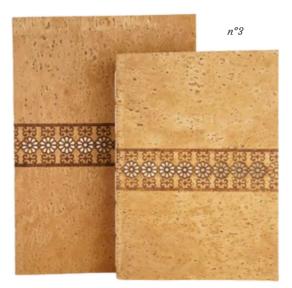

|              |               |                      |



Offer the famous and authentic Portuguese notebook 'Galocha', with its distinctive and hard-wearing spine and corners.

A Portuguese creation entirely handmade by one of the oldest stationery companies in Lisbon since 1918, made using stitching and gluing techniques that have remained unchanged for over a century.



#### 'Galocha' notebooks

| HANDMADE NOTEBOOK<br>12cm x 17cm | 10,50€    |
|----------------------------------|-----------|
| Blue Azulejos                    | IRP240326 |
| Yellow Azulejos                  | IRP240327 |



Beautiful handmade notebooks, engraved with a refined pattern from traditional houses in the Algarve. Cork is a natural material: each piece has its own expression, each notebook is unique.







#### Natural cork cover.

Portuguese cardstock, natural unbleached, cover interior. Hand stitched binding using Portuguese cotton thread. 60 ivory pages, unlined.

#### Handmade cork notebooks

|      | CORK NOTEBOOK, A6<br>10,5cm x 14,8cm, 60 pages                                                                                                        | 9,80€     |
|------|-------------------------------------------------------------------------------------------------------------------------------------------------------|-----------|
|      | 1                                                                                                                                                     | IRP230264 |
|      | 2