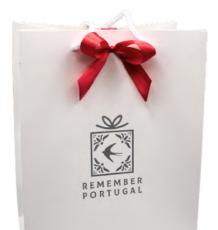

## Gift box or Gift bag

COFFRET GIFT BOX\* 21cm x 16,5cm x 10cm IRP240315

4,90€

PREMIUM GIFT BAG\* 18cm x 24cm x 10cm IRP240316

1,80€

\*White, or with 'Remember Portugal' (printed in silver)

GET YOUR PERSONALISED BOXES/BAGS Add your company logo for a personal touch

#### GIFT BAG PREMIUM

- Premium bag, ideal for elegant gifts.
- Resistant paper bag, 210g.
- White, matte laminated finish.
- Rope handle.
- Handmade satin ribbon bow (several colours available).
- Perfect for 2, 3 or 4 products.