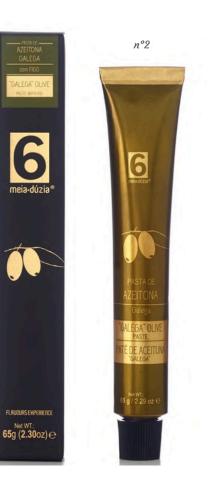

d light herbaceous sensations presenting itself sweet in the mouth, with a slight bitterness and pungent flavor.

> Extra virgin olive oil 'Medium', with fresh and balanced aromas of green fruits and herbaceous sensations, presenting in the mouth with medium sensations of sweet, bitter and spicy.

> Extra virgin olive oil 'Intense', with very fresh aromas of green fruits and herbaceous sensations, presenting itself in the mouth with intense sensations of bitter and spicy.

## Gourmet olive oils







Our gift suggestion: complete this pack with our beautiful olive oil dishes.



Pastes of black and green olives, produced in an artisanal way with Portuguese varieties. The black olive paste variety, 'Negrinha do Douro', with spices, and the green olive paste variety, 'Galega', with fig,





#### N°1 - 'Negrinha do Douro' olive paste with spices

Produced in olive groves on the steep slopes of the Douro Valley region, this PDO olive, combined with spices and preserved only in extra virgin olive oil, has a violet black color, natural to fresh olives, a creamy appearance, with pieces of spices, with intense odor characteristic of fresh olives.

#### N°2 - 'Galega' green olive paste with dry figs

This paste is a mixture of the Galega olive, a unique variety in the world and known as the "Portuguese olive", with a vibrant green color, and the honeyed fig, produced in the region of Trás-os-Montes - Portugal, which gives it sweetness. for acidity balance.

## Gourmet olive pastes

| OLIVE PASTE<br>65g      | 5,00€     |
|-------------------------|-----------|
| 1 - 'Negrinha do D