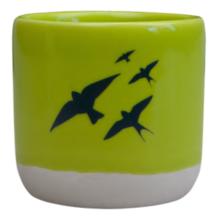

n°2

n°4

Individual packaging included

'Lisboa' mugs covered with 'azulejos'.

## Mugs 'Portugal souvenirs'

Magnets designed by Portuguese artists. Fun souvenirs perfect to complete any gift.

> Portugal Galo

Portugal Sardinha

n°3