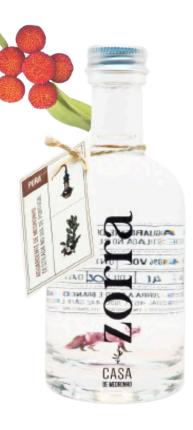

Enjoy a unique opportunity to discover the fabulous canned fish of southern Portugal. 'Papa Anzóis' canned fish was born out of a dream to revive the production of preserves from the sea in the Algarve.

## Gourmet canned fish

| n°2                                                                                                                                                                                                                                                             | CANNED FISH 'PAPA ANZOIS'<br>120g                    | 4,45€      |
|-----------------------------------------------------------------------------------------------------------------------------------------------------------------------------------------------------------------------------------------------------------------|------------------------------------------------------|------------|
| n°1<br>PAANZO, PAANZO, ARTESANAL                                                                                                                                                                                                                                | 1 - Sardines<br>in virgin biological olive oil       | IRP2201104 |
| RADDINHAS                                                                                                                                                                                                                                                       | 2 - Sardines<br>with lemon and olive oil             | IRP2201105 |
| COM AZEITE VIRGEM<br>EXTRA BIOLÓGICO<br>SARDINES Nº OI SARDINEN                                                                                                                                                                                                 | 3 - Sardines<br>with chilli and olive oil            | IRP2201106 |
|                                                                                                                                                                                                                                                                 | 4 - Horse mackerel<br>in virgin biological olive oil | IRP2201107 |
| These canned sardines and horse mackerel are truly unique.<br>Produced in the traditional way, in small controlled batches, the innovative cooking method uses a dehydration process<br>that preserves the organoleptic properties of fresh fish.<br><i>n°6</i> | 5 - Horse mackerel<br>with lemon and olive oil       | IRP2201108 |
| nº4 nº5                                                                                                                                                                                                                                                         | 6 - Horse mackerel<br>with cloves and olive oil      | IRP2201109 |
| APAANZO<br>ARTESANAL<br>CARAPAUS                                                                                                                                                                                                                                |                                                      |            |
| CARAPAUS<br>COM AZEITE VIRGEM<br>EXTRA BIOLÓGICO<br>HORSE<br>MACKEREL NO 04 CHINCHARDS<br>STOCKER<br>COM LIMÃO<br>E AZEITE                                                                                                                                      |                                                      |            |