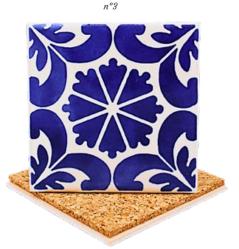

### Barcelos roosters

Ceramic tiles 'azulejos' handmade and painted with love by a talented Portuguese ceramist. They can be used as coasters (backed with cork) or decorative wall pieces.

## Authentic Portuguese tiles

| HANDMADE 'AZULEJO'<br>10,8cm x 10,8cm | 12,00€    |
|---------------------------------------|-----------|
| Cobalt blue n°1                       | IRP220178 |
| Cobalt blue n°2                       | IRP220179 |
| Cobalt blue n°3                       | IRP220180 |
| Cobalt blue n°4                       | IRP220181 |

Other colors available: turquoise blue and aqua green. Our gift suggestion: create your own set of coasters (2 or 4 tiles) with your favourite patterns and colours.

Individual packaging included

Made and printed tiles (backed with cork), inspired by Portuguese 'azulejos'. Our gift suggestion: create your own set of coasters (2 or 4 tiles) with your favourite patterns.