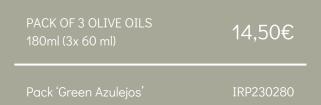

7 |



- Rates are VAT excluded (23%) -

Flor de Sal 12,00€

Pack of 3 extra virgin olive oils of Portuguese origin.

A selection of three excellent olive oils obtained directly from olives, using only by mechanical processes.

> Extra virgin olive oil organic 'Light', with aromas of ripe fruits and light herbaceous sensations presenting itself sweet in the mouth, with a slight bitterness and pungent flavor.

> Extra virgin olive oil 'Medium', with fresh and balanced aromas of green fruits and herbaceous sensations, presenting in the mouth with medium sensations of sweet, bitter and spicy.

> Extra virgin olive oil 'Intense', with very fresh aromas of green fruits and herbaceous sensations, presenting itself in the mouth with intense sensations of bitter and spicy.

## Gourmet olive oils







Our gift suggestion: complete this pack with our beautiful olive oil dishes.



Pastes of black and green olives, produced in an artisanal way with Portuguese varieties. The black olive paste variety, 'Negrinha do Douro', with spices, and the green olive paste variety, 'Galega', with fig,





#### N°1 - 'Negrinha do Douro' olive paste with spices

Produced in olive groves on the steep slopes of the Douro Valley region, this PDO olive, combined with spices and preserved only in extra virgin olive oil, has a violet black color, natural to fresh olives, a creamy appearance, with pieces of spices, with intense odor characteristic of fresh olives.

#### N°2 - 'Galega' green olive paste with dry figs

This paste is a mixture of the Galega olive, a unique variety in the world and known as