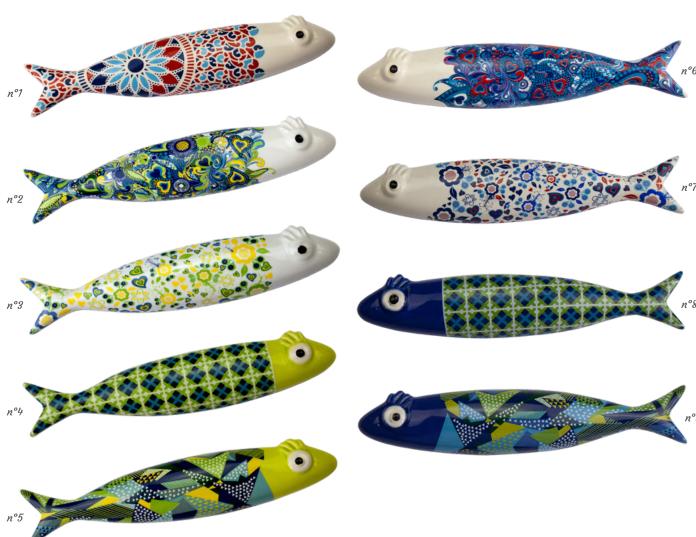

Beautiful handmade ceramic sardines with contemporary design. They can be hung on the wall (holes on the back).

## Ceramic sardines

|     | PORTUGUESE SARDINE<br>17,5cm x 3,5cm x 2cm | 12,90€    |
|-----|--------------------------------------------|-----------|
| P   |                                            | IRP240353 |
| n°6 | 2                                          | IRP240354 |
| a   | 3                                          | IRP240355 |
| n°7 |                                            | IRP240356 |
|     | 5                                          | IRP240357 |
| n°8 | 6                                          | IRP240358 |
|     |                                            | IRP240359 |
|     | 8                                          | IRP240360 |
| n°9 | 9                                          | IRP240361 |
|     |                                            |           |