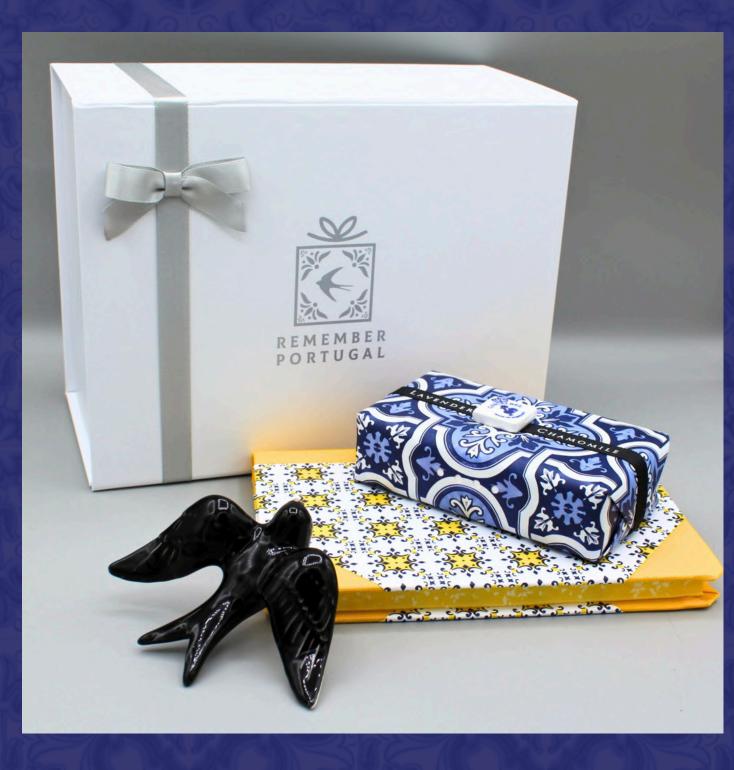

Select your premium packaging: a 'Gift box' or a 'Gift bag'

Choose your favourite products from our collection

Order your Portuguese gifts: hello@remember-portugal.com Minimum order quantity: **24 units** (similar sets/products)

Personalised packaging: from 50 units

Remember Portugal is proud to offer high quality packaging options, in accordance with the premium products presented in its collection. Create your own gift set with our luxury boxes or our premium bags: They reflect simplicity, lightness and elegance, and are easy to personalise with your logo and/or brand (from 50 units).

## Gift box or Gift bag

COFFRET GIFT BOX\* 21cm x 16,5cm x 10cm IRP240315

4,90€

PREMIUM GIFT BAG\* 18cm x 24cm x 10cm IRP240316

1,80€

\*White, or with 'Remember Portugal' (printed in silver)

GET YOUR PERSONALISED BOXES/BAGS Add your company logo for a personal touch

#### LUXURY GIFT BOX

- 'Coffret' gift box, ideal for stylish and sophisticated gifts.
- White, matte laminated finish.
- Magnetic tipper cover.
- Premium filling, 100% recyclable and biodegradable (rags of paper).
- Handmade satin ribbon bow (silver or red).
- Perfect rigid box for 4, 5, 6 products.

# Portuguese symbols and souvenirs

It is no exaggeration to say that the swallow is one of the most famous Portuguese symbols. A symbol of love and loyalty, but also of home and family, this bird represents feelings that are deeply rooted in Portuguese culture. It all started in 1891 when Rafael Bordallo Pinheiro designed the first ceramic swallow at his famous ceramic factory. It quickly became a bestseller and a symbol of Portuguese life. Nowadays, you'll find these 'andorinhas' everywhere. As an icon of Portugal, these delicate items are one of the best souvenirs that can be offered.

Beautiful handmade ceramic sardines with contemporary design. They can be hung on the wall (holes on the back).