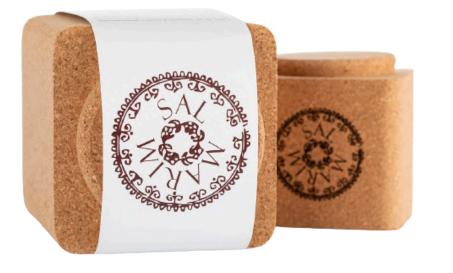

Fleur de sel kit, with an original packaging, easily transportable. Ingredients: Fleur de sel, fleur de sel with oregano, and fleur de sel with chilis.

n°2

n°3

Fleur de Sel in its pretty cork salt shaker: A product of excellence, highly prized, harvested with love by hand in the nature reserve of Sapal de Castro Marim, under the Algarve sun.