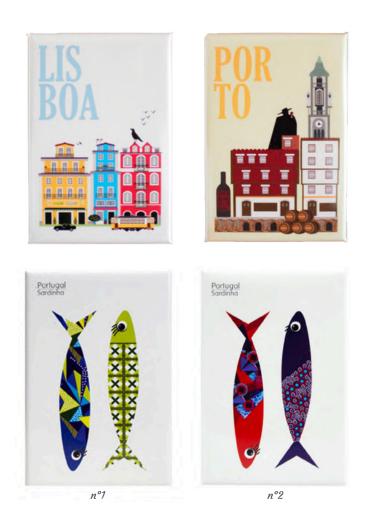

## Mugs 'Portugal souvenirs'

Magnets designed by Portuguese artists. Fun souvenirs perfect to complete any gift.

> Portugal Galo

Portugal Sardinha

n°3

## Creative magnets

| MAGNETS<br>5,3cm x 8cm | 2,10€      |
|------------------------|------------|
| Lisboa                 | IRP2201115 |
| Porto                  | IRP2201116 |
| Rooster of Barcelos    | IRP2201117 |
| Sardines 1             | IRP240362  |
| Sardines 2             | IRP240363  |
| Sardines 3             | IRP240364  |