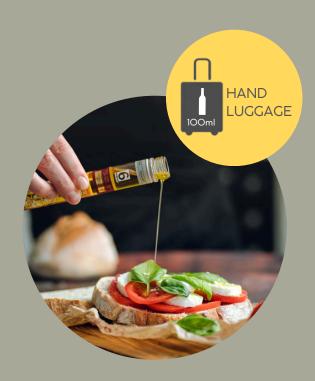

olive oils of Portuguese origin.

A selection of three excellent olive oils obtained directly from olives, using only by mechanical processes.

> Extra virgin olive oil organic 'Light', with aromas of ripe fruits and light herbaceous sensations presenting itself sweet in the mouth, with a slight bitterness and pungent flavor.

> Extra virgin olive oil 'Medium', with fresh and balanced aromas of green fruits and herbaceous sensations, presenting in the mouth with medium sensations of sweet, bitter and spicy.

> Extra virgin olive oil 'Intense', with very fresh aromas of green fruits and herbaceous sensations, presenting itself in the mouth with intense sensations of bitter and spicy.

## Gourmet olive oils







Our gift suggestion: complete this pack with our beautiful olive oil dishes.



Pastes of black and green olives, produced in an artisanal way with Portuguese varieties. The black olive paste variety, 'Negrinha do Douro', with spices, and the green olive paste variety, 'Galega', with fig,





#### N°1 - 'Negrinha do Douro' olive paste with spices

Produced in olive groves on the steep slopes of the Douro Valley region, this PDO olive, combined with spices and preserved only in extra virgin olive oil, has a violet black color, natural to fresh olives, a creamy appearance, with pieces of spices, with intense odor characteristic of fresh olives.

#### N°2 - 'Galega' green olive paste with dry figs

This paste is a mixture of the Galega olive, a unique variety in the world and known as the "Portuguese olive", with a vibrant green color, and the honeyed fig, produced in