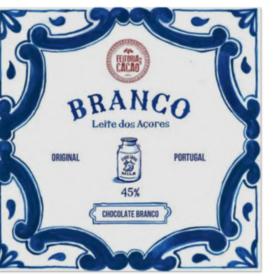

hocolate with raspberry snack

Perfect harmony between the intense flavours. Dark chocolate meets acidic and fruity raspberry notes, creating a unique experience.

#### N°4 - Dark chocolate with caramel snack

The classic combination for those who appreciate the texture of caramel and chocolate. The flavour of 67% cocoa dark chocolate blends perfectly with the smoothness and silky texture of caramel.

N°5 - Milk chocolate snack

A true classic that is simply delicious and wonderful. With a smooth texture and a rich, creamy flavor, each bite is a real treat.



**CHOGOLATAD** 

Exceptional handmade chocolate tablets, outstanding in taste and flavour, and also appealing to the eye. A unique product to the Portuguese market, made from the cocoa bean in micro-batches, 'Bean-to-Bar'.





n°2





## Handmade chocolate

| HANDMADE CHOCOLATE<br>50g                            | 6,10€     |
|------------------------------------------------------|-----------|
| 1 - Dark chocolate 72%<br>& Fleur de Sel from Aveiro | IRP220151 |
| 2 - White chocolate 45%<br>& Azores milk             | IRP230249 |
| 3 - Milk chocolate 57%<br>& Pastel de Nata           | IRP230250 |



Original chocolate sardines with a mix of 4 different flavours: Dark chocolate, milk chocolate, white chocolate and liqueur wine chocolate.

Offer high-quality sweet treats, like pistachios covered in dark chocolate... The perfect combination between the unique and striking flavour of pistachios and the intensity of dark chocolate.

... Or the fresh and spicy notes of ginger with dark chocolate.

Both are a true explosion