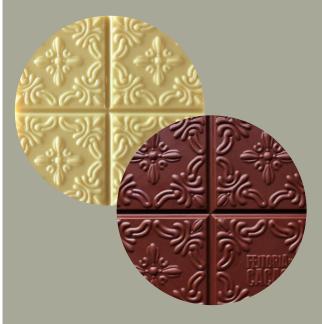

and silky texture of caramel.

N°5 - Milk chocolate snack

A true classic that is simply delicious and wonderful. With a smooth texture and a rich, creamy flavor, each bite is a real treat.



**CHOGOLATAD** 

Exceptional handmade chocolate tablets, outstanding in taste and flavour, and also appealing to the eye. A unique product to the Portuguese market, made from the cocoa bean in micro-batches, 'Bean-to-Bar'.





n°2





## Handmade chocolate

| HANDMADE CHOCOLATE<br>50g                            | 6,10€     |
|------------------------------------------------------|-----------|
| 1 - Dark chocolate 72%<br>& Fleur de Sel from Aveiro | IRP220151 |
| 2 - White chocolate 45%<br>& Azores milk             | IRP230249 |
| 3 - Milk chocolate 57%<br>& Pastel de Nata           | IRP230250 |



Original chocolate sardines with a mix of 4 different flavours: Dark chocolate, milk chocolate, white chocolate and liqueur wine chocolate.

Offer high-quality sweet treats, like pistachios covered in dark chocolate... The perfect combination between the unique and striking flavour of pistachios and the intensity of dark chocolate.

... Or the fresh and spicy notes of ginger with dark chocolate.

Both are a true explosion of flavours on the palate, offered by one of Portugal's most famous 'bean to boutique' brands.

Experience these great chocolate products with an unique quality and a careful packaging design.

n°1

Handmade chocolate sweets

| BOX CHOCOLATE SARDINES<br>50g         | 4,90€     |
|---------------------------------------|-----------|
| Mix of 4 chocolate sardines