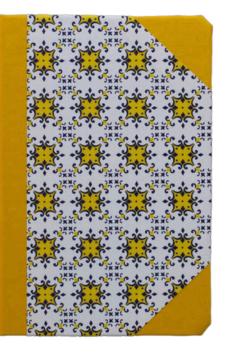

## Authentic Portuguese tiles

| HANDMADE 'AZULEJO'<br>10,8cm x 10,8cm | 12,00€    |
|---------------------------------------|-----------|
| Cobalt blue n°1                       | IRP220178 |
| Cobalt blue n°2                       | IRP220179 |
| Cobalt blue n°3                       | IRP220180 |
| Cobalt blue n°4                       | IRP220181 |

n°1

n°2

Individual packaging included

## Authentic Portuguese tiles

12 00€

|                                         |         |                                                                                                                                                                                                                                                                                                                                                                                                                                                                                                                                                                                                                                                                                                                                                                                                                                                                                                                                                                                                                                                                                                                                                                                                                                                                                                                                                                                                                                                                                                                                                                                                                                                                                                                                                                                                                                                                                    |                | 10,8cm x 10,8cm    | 12,00€    |
|-----------------------------------------|---------|------------------------------------------------------------------------------------------------------------------------------------------------------------------------------------------------------------------------------------------------------------------------------------------------------------------------------------------------------------------------------------------------------------------------------------------------------------------------------------------------------------------------------------------------------------------------------------------------------------------------------------------------------------------------------------------------------------------------------------------------------------------------------------------------------------------------------------------------------------------------------------------------------------------------------------------------------------------------------------------------------------------------------------------------------------------------------------------------------------------------------------------------------------------------------------------------------------------------------------------------------------------------------------------------------------------------------------------------------------------------------------------------------------------------------------------------------------------------------------------------------------------------------------------------------------------------------------------------------------------------------------------------------------------------------------------------------------------------------------------------------------------------------------------------------------------------------------------------------------------------------------|----------------|--------------------|-----------|
| n°1                                     | n°2     | n°3                                                                                                                                                                                                                                                                                                                                                                                                                                                                                                                                                                                                                                                                                                                                                                                                                                                                                                                                                                                                                                                                                                                                                                                                                                                                                                                                                                                                                                                                                                                                                                                                                                                                                                                                                                                                                                                                                | n°4            | Turquoise blue n°1 | IRP220182 |
| And | 3×C>×C  | DETTE G                                                                                                                                                                                                                                                                                                                                                                                                                                                                                                                                                                                                                                                                                                                                                                                                                                                                                                                                                                                                                                                                                                                                                                                                                                                                                                                                                                                                                                                                                                                                                                                                                                                                                                                                                                                                                                                                            | 25             | Turquoise blue n°2 | IRP220183 |
|                                         | BAE THE |                                                                                                                                                                                                                                                                                                                                                                                                                                                                                                                                                                                                                                                                                                                                                                                                                                                                                                                                                                                                                                                                                                                                                                                                                                                                                                                                                                                                                                                                                                                                                                                                                                                                                                                                                                                                                                                                                    | and the second | Turquoise blue n°3 | IRP220184 |
|                                         |         |                                                                                                                                                                                                                                                                                                                                                                                                                                                                                                                                                                                                                                                                                                                                                                                                                                                                                                                                                                                                                                                                                                                                                                                                                                                                                                                                                                                                                                                                                                                                                                                                                                                                                                                                                                                                                                                                                    |                | Turquoise blue n°4 | IRP220185 |
| n°1                                     | n°2     | n°3                                                                                                                                                                                                                                                                                                                                                                                                                                                                                                                                                                                                                                                                                                                                                                                                                                                                                                                                                                                                                                                                                                                                                                                                                                                                                                                                                                                                                                                                                                                                                                                                                                                                                                                                                                                                                                                                                | n°4            | Aqua green n°1     | IRP220186 |
|                                         | 35 35   |                                                                                                                                                                                                                                                                                                                                                                                                                                                                                                                                                                                                                                                                                                                                                                                                                                                                                                                                                                                                                                                                                                                                                                                                                                                                                                                                                                                                                                                                                                                                                                                                                                                                                                                                                                                                                                                                                    | and the second | Aqua green n°2     | IRP220187 |
|                                         |         |                                                                                                                                                                                                                                                                                                                                                                                                                                                                                                                                                                                                                                                                                                                                                                                                                                                                                                                                                                                                                                                                                                                                                                                                                                                                                                                                                                                                                                                                                                                                                                                                                                                                                                                                                                                                                                                                                    |                | Aqua green n°3     | IRP220188 |
|                                         | C AC    |                                                                                                                                                                                                                                                                                                                                                                                                                                                                                                                                                                                                                                                                                                                                                                                                                                                                                                                                                                                                                                                                                                                                                                                                                                                                                                                                                                                                                                                                                                                                                                                                                                                                                                                                                                                                                                                                                    | 26 75          | Aqua green n°4     | IRP220189 |
|                                         |         | A second se |                | solar Co           |           |

Other colors available: turquoise blue and aqua green. Our gift suggestion: create your own set of coasters (2 or 4 tiles) with your favourite patterns and colours.

Individual packaging included

Made and printed tiles (backed with cork), inspired by Portuguese 'azulejos'. Our gift suggestion: create your own set of coasters (2 or 4 tiles) with your favourite patterns.