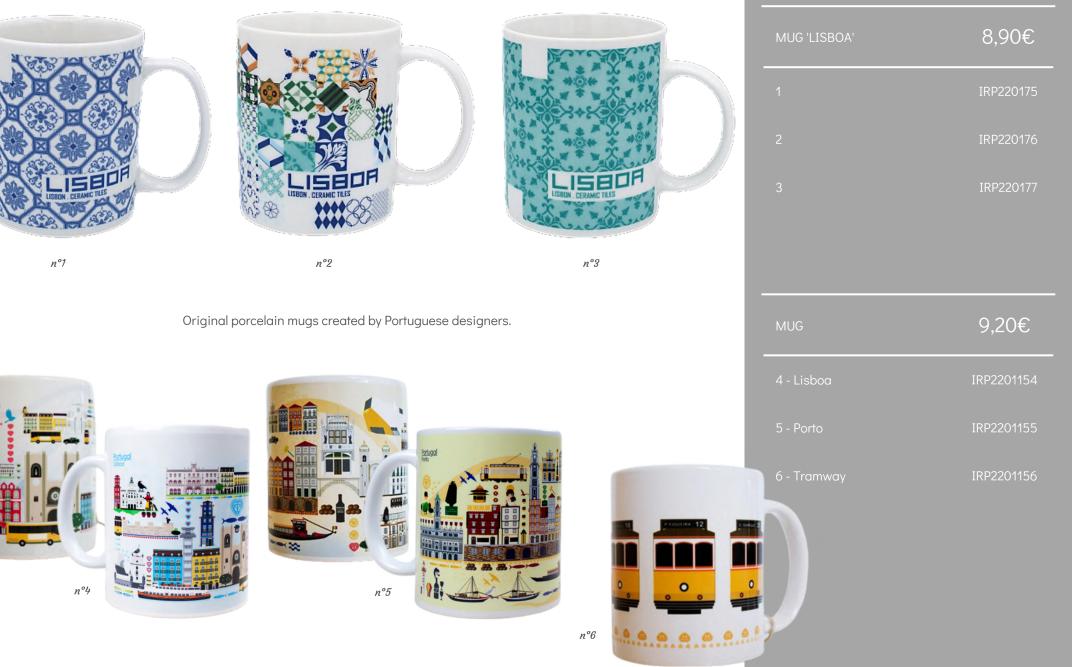

n°2

n°4

Individual packaging included

'Lisboa' mugs covered with 'azulejos'.

## Mugs 'Portugal souvenirs'

Magnets designed by Portuguese artists. Fun souvenirs perfect to complete any gift.

> Portugal Galo

Portugal Sardinha

n°3