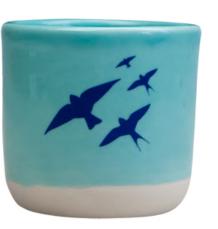

n°2

n°4

Individual packaging included

'Lisboa' mugs covered with 'azulejos'.

## Mugs 'Portugal souvenirs'

Magnets designed by Portuguese artists. Fun souvenirs perfect to complete any gift.

> Portugal Galo

Portugal Sardinha

n°3