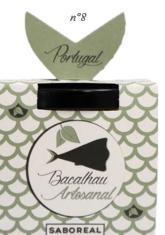

## Gourmet canned fish

| CANNED FISH<br>75g                                    | 2,45€      |
|-------------------------------------------------------|------------|
| 1 - Sardine paté in olive oil                         | IRP220111  |
|                                                       |            |
| CANNED FISH<br>120g                                   | 4,40€      |
| 2 - Sardines in olive oil                             | IRP220109  |
| 3 - Sardines in olive oil<br>with lemon & basil       | IRP2201121 |
| 4 - Tuna fillets in olive oil                         | IRP2201122 |
| 5 - Tuna fillets in olive oil<br>with black eyed peas | IRP2201123 |
| 6 - Codfish in olive oil                              | IRP220110  |
| 7 - Codfish with chickpeas                            | IRP2201124 |