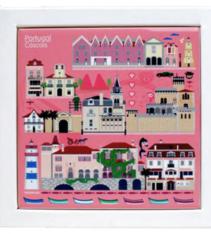

## Coasters 'Portugal collection'

Contemporary coasters (backed with cork) designed by a creative couple.

Original and authentic Portuguese souvenirs, perfect for recalling your stay in Portugal whether in Lisbon, Porto, the Algarve or Cascais.

| INDIVIDUAL COASTER<br>10cm x 10cm | 6,80€      |
|-----------------------------------|------------|
| 1 - Lisboa                        | IRP2201136 |
| 2 - Porto                         | IRP2201137 |
| 3 - Algarve                       | IRP230242  |
| 4 - Cascais                       | IRP230243  |