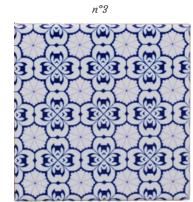

## Authentic Portuguese tiles

12 00€

|                                         |         |                                                                                                                                                                                                                                                                                                                                                                                                                                                                                                                                                                                                                                                                                                                                                                                                                                                                                                                                                                                                                                                                                                                                                                                                                                                                                                                                                                                                                                                                                                                                                                                                                                                                                                                                                                                                                                                                                    |                | 10,8cm x 10,8cm    | 12,00€    |
|-----------------------------------------|---------|------------------------------------------------------------------------------------------------------------------------------------------------------------------------------------------------------------------------------------------------------------------------------------------------------------------------------------------------------------------------------------------------------------------------------------------------------------------------------------------------------------------------------------------------------------------------------------------------------------------------------------------------------------------------------------------------------------------------------------------------------------------------------------------------------------------------------------------------------------------------------------------------------------------------------------------------------------------------------------------------------------------------------------------------------------------------------------------------------------------------------------------------------------------------------------------------------------------------------------------------------------------------------------------------------------------------------------------------------------------------------------------------------------------------------------------------------------------------------------------------------------------------------------------------------------------------------------------------------------------------------------------------------------------------------------------------------------------------------------------------------------------------------------------------------------------------------------------------------------------------------------|----------------|--------------------|-----------|
| n°1                                     | n°2     | n°3                                                                                                                                                                                                                                                                                                                                                                                                                                                                                                                                                                                                                                                                                                                                                                                                                                                                                                                                                                                                                                                                                                                                                                                                                                                                                                                                                                                                                                                                                                                                                                                                                                                                                                                                                                                                                                                                                | n°4            | Turquoise blue n°1 | IRP220182 |
| And | 3×C>×C  | DETTE G                                                                                                                                                                                                                                                                                                                                                                                                                                                                                                                                                                                                                                                                                                                                                                                                                                                                                                                                                                                                                                                                                                                                                                                                                                                                                                                                                                                                                                                                                                                                                                                                                                                                                                                                                                                                                                                                            | 25             | Turquoise blue n°2 | IRP220183 |
|                                         | BAE THE |                                                                                                                                                                                                                                                                                                                                                                                                                                                                                                                                                                                                                                                                                                                                                                                                                                                                                                                                                                                                                                                                                                                                                                                                                                                                                                                                                                                                                                                                                                                                                                                                                                                                                                                                                                                                                                                                                    | and the second | Turquoise blue n°3 | IRP220184 |
|                                         |         |                                                                                                                                                                                                                                                                                                                                                                                                                                                                                                                                                                                                                                                                                                                                                                                                                                                                                                                                                                                                                                                                                                                                                                                                                                                                                                                                                                                                                                                                                                                                                                                                                                                                                                                                                                                                                                                                                    |                | Turquoise blue n°4 | IRP220185 |
| n°1                                     | n°2     | n°3                                                                                                                                                                                                                                                                                                                                                                                                                                                                                                                                                                                                                                                                                                                                                                                                                                                                                                                                                                                                                                                                                                                                                                                                                                                                                                                                                                                                                                                                                                                                                                                                                                                                                                                                                                                                                                                                                | n°4            | Aqua green n°1     | IRP220186 |
|                                         | 35 35   |                                                                                                                                                                                                                                                                                                                                                                                                                                                                                                                                                                                                                                                                                                                                                                                                                                                                                                                                                                                                                                                                                                                                                                                                                                                                                                                                                                                                                                                                                                                                                                                                                                                                                                                                                                                                                                                                                    | and the second | Aqua green n°2     | IRP220187 |
|                                         |         |                                                                                                                                                                                                                                                                                                                                                                                                                                                                                                                                                                                                                                                                                                                                                                                                                                                                                                                                                                                                                                                                                                                                                                                                                                                                                                                                                                                                                                                                                                                                                                                                                                                                                                                                                                                                                                                                                    |                | Aqua green n°3     | IRP220188 |
|                                         | C AC    |                                                                                                                                                                                                                                                                                                                                                                                                                                                                                                                                                                                                                                                                                                                                                                                                                                                                                                                                                                                                                                                                                                                                                                                                                                                                                                                                                                                                                                                                                                                                                                                                                                                                                                                                                                                                                                                                                    | 26 75          | Aqua green n°4     | IRP220189 |
|                                         |         | A second se |                | solar Co           |           |

Other colors available: turquoise blue and aqua green. Our gift suggestion: create your own set of coasters (2 or 4 tiles) with your favourite patterns and colours.

Individual packaging included

Made and printed tiles (backed with cork), inspired by Portuguese 'azulejos'. Our gift suggestion: create your own set of coasters (2 or 4 tiles) with your favourite patterns.