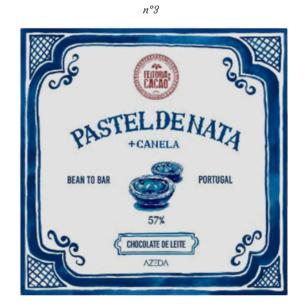

colate with raspberry snack

Perfect harmony between the intense flavours. Dark chocolate meets acidic and fruity raspberry notes, creating a unique experience.

#### N°4 - Dark chocolate with caramel snack

The classic combination for those who appreciate the texture of caramel and chocolate. The flavour of 67% cocoa dark chocolate blends perfectly with the smoothness and silky texture of caramel.

N°5 - Milk chocolate snack

A true classic that is simply delicious and wonderful. With a smooth texture and a rich, creamy flavor, each bite is a real treat.



**CHOGOLATAD** 

Exceptional handmade chocolate tablets, outstanding in taste and flavour, and also appealing to the eye. A unique product to the Portuguese market, made from the cocoa bean in micro-batches, 'Bean-to-Bar'.





n°2





## Handmade chocolate

| HANDMADE CHOCOLATE<br>50g                            | 6,10€     |
|------------------------------------------------------|-----------|
| 1 - Dark chocolate 72%<br>& Fleur de Sel from Aveiro | IRP220151 |
| 2 - White chocolate 45%<br>& Azores milk             | IRP230249 |
| 3 - Milk chocolate 57%<br>& Pastel de Nata           | IRP230250 |



Original chocolate sardines with a mix of 4 different flavours: Dark chocolate, milk chocolate, white chocolate and liqueur wine chocolate.

Offer high-quality sweet treats, like pistachios covered in dark chocolate... The perfect combination between the unique and striking flavour of pistachios and the intensity of dark chocolate.

... Or the fresh and spicy notes of ginger with dark chocolate.

Both are a true explosion o