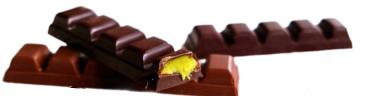

- Rates are VAT excluded (23%) -

Flor de Sal 12,00€

Pack of 3 extra virgin olive oils of Portuguese origin.

A selection of three excellent olive oils obtained directly from olives, using only by mechanical processes.

> Extra virgin olive oil organic 'Light', with aromas of ripe fruits and light herbaceous sensations presenting itself sweet in the mouth, with a slight bitterness and pungent flavor.

> Extra virgin olive oil 'Medium', with fresh and balanced aromas of green fruits and herbaceous sensations, presenting in the mouth with medium sensations of sweet, bitter and spicy.

> Extra virgin olive oil 'Intense', with very fresh aromas of green fruits and herbaceous sensations, presenting itself in the mouth with intense sensations of bitter and spicy.