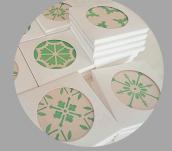

### Barcelos roosters

Ceramic tiles 'azulejos' handmade and painted with love by a talented Portuguese ceramist. They can be used as coasters (backed with cork) or decorative wall pieces.

## Authentic Portuguese tiles

| HANDMADE 'AZULEJO'<br>10,8cm x 10,8cm | 12,00€    |
|---------------------------------------|-----------|
| Cobalt blue n°1                       | IRP220178 |
| Cobalt blue n°2                       | IRP220179 |
| Cobalt blue n°3                       | IRP220180 |
| Cobalt blue n°4                       | IRP220181 |