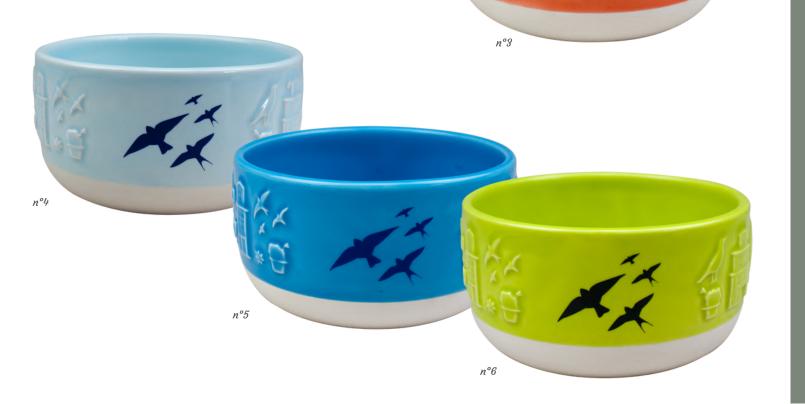

# Portuguese symbols and souvenirs

It is no exaggeration to say that the swallow is one of the most famous Portuguese symbols. A symbol of love and loyalty, but also of home and family, this bird represents feelings that are deeply rooted in Portuguese culture. It all started in 1891 when Rafael Bordallo Pinheiro designed the first ceramic swallow at his famous ceramic factory. It quickly became a bestseller and a symbol of Portuguese life. Nowadays, you'll find these 'andorinhas' everywhere. As an icon of Portugal, these delicate items are one of the best souvenirs that can be offered.

## Ceramic swallows

|                                                                                                                                                                                                                                                                                                                                                                                                                                                                                                                                                                                                                                                                                                                                                                                                                                                                                                                                                                                                                                                                                                                                                                                                                                                                                                                                                                                                                                                                                                                                                                                                                                                                                                                                                                                                                                                                                                                                                                                                                                                                                                                                                                                                                                                                                                                                                                                              | CERAMIC<br>SWALLOW | <b>6,50€</b><br>Size 'S'<br>9,7cm x 7,3cm<br>150g                                                                                                                                                                                                                             | <b>7,50€</b><br>Size 'M'<br>14,5cm x 11,5cm<br>250g                                                                                                                                                                                                                                                                                                                                                                                                                                                                                                                                                                                                                                                                                                                                                                                                                                                                                                                                                                                                                                                                                                                                                                                                                                                                                                                                                                                                                                                                                                                                                                                                                                                                                                                                                                                                                                                                                                                                                                                                                                                                                                                                                                                                         |
|----------------------------------------------------------------------------------------------------------------------------------------------------------------------------------------------------------------------------------------------------------------------------------------------------------------------------------------------------------------------------------------------------------------------------------------------------------------------------------------------------------------------------------------------------------------------------------------------------------------------------------------------------------------------------------------------------------------------------------------------------------------------------------------------------------------------------------------------------------------------------------------------------------------------------------------------------------------------------------------------------------------------------------------------------------------------------------------------------------------------------------------------------------------------------------------------------------------------------------------------------------------------------------------------------------------------------------------------------------------------------------------------------------------------------------------------------------------------------------------------------------------------------------------------------------------------------------------------------------------------------------------------------------------------------------------------------------------------------------------------------------------------------------------------------------------------------------------------------------------------------------------------------------------------------------------------------------------------------------------------------------------------------------------------------------------------------------------------------------------------------------------------------------------------------------------------------------------------------------------------------------------------------------------------------------------------------------------------------------------------------------------------|--------------------|-------------------------------------------------------------------------------------------------------------------------------------------------------------------------------------------------------------------------------------------------------------------------------|-------------------------------------------------------------------------------------------------------------------------------------------------------------------------------------------------------------------------------------------------------------------------------------------------------------------------------------------------------------------------------------------------------------------------------------------------------------------------------------------------------------------------------------------------------------------------------------------------------------------------------------------------------------------------------------------------------------------------------------------------------------------------------------------------------------------------------------------------------------------------------------------------------------------------------------------------------------------------------------------------------------------------------------------------------------------------------------------------------------------------------------------------------------------------------------------------------------------------------------------------------------------------------------------------------------------------------------------------------------------------------------------------------------------------------------------------------------------------------------------------------------------------------------------------------------------------------------------------------------------------------------------------------------------------------------------------------------------------------------------------------------------------------------------------------------------------------------------------------------------------------------------------------------------------------------------------------------------------------------------------------------------------------------------------------------------------------------------------------------------------------------------------------------------------------------------------------------------------------------------------------------|
| n°2 Bi http                                                                                                                                                                                                                                                                                                                                                                                                                                                                                                                                                                                                                                                                                                                                                                                                                                                                                                                                                                                                                                                                                                                                                                                                                                                                                                                                                                                                                                                                                                                                                                                                                                                                                                                                                                                                                                                                                                                                                                                                                                                                                                                                                                                                                                                                                                                                                                                  | 1 - Black          | IRP240328                                                                                                                                                                                                                                                                     | IRP240335                                                                                                                                                                                                                                                                                                                                                                                                                                                                                                                                                                                                                                                                                                                                                                                                                                                                                                                                                                                                                                                                                                                                                                                                                                                                                                                                                                                                                                                                                                                                                                                                                                                                                                                                                                                                                                                                                                                                                                                                                                                                                                                                                                                                                                                   |
|                                                                                                                                                                                                                                                                                                                                                                                                                                                                                                                                                                                                                                                                                                                                                                                                                                                                                                                                                                                                                                                                                                                                                                                                                                                                                                                                                                                                                                                                                                                                                                                                                                                                                                                                                                                                                                                                                                                                                                                                                                                                                                                                                                                                                                                                                                                                                                                              | 2 - White          | IRP240329                                                                                                                                                                                                                                                                     | IRP240336                                                                                                                                                                                                                                                                                                                                                                                                                                                                                                                                                                                                                                                                                                                                                                                                                                                                                                                                                                                                                                                                                                                                                                                                                                                                                                                                                                                                                                                                                                                                                                                                                                                                                                                                                                                                                                                                                                                                                                                                                                                                                                                                                                                                                                                   |
| ANDORINHA<br>SWALLOW                                                                                                                                                                                                                                                                                                                                                                                                                                                                                                                                                                                                                                                                                                                                                                                                                                                                                                                                                                                                                                                                                                                                                                                                                                                                                                                                                                                                                                                                                                                                                                                                                                                                                                                                                                                                                                                                                                                                                                                                                                                                                                                                                                                                                                                                                                                                                                         | 3 - Cobalt         | IRP240330                                                                                                                                                                                                                                                                     | IRP240337                                                                                                                                                                                                                                                                                                                                                                                                                                                                                                                                                                                                                                                                                                                                                                                                                                                                                                                                                                                                                                                                                                                                                                                                                                                                                                                                                                                                                                                                                                                                                                                                                                                                                                                                                                                                                                                                                                                                                                                                                                                                                                                                                                                                                                                   |
| n°7                                                                                                                                                                                                                                                                                                                                                                                                                                                                                                                                                                                                                                                                                                                                                                                                                                                                                                                                                                                                                                                                                                                                                                                                                                                                                                                                                                                                                                                                                                                                                                                                                                                                                                                                                                                                                                                                                                                                                                                                                                                                                                                                                                                                                                                                                                                                                                                          | 4 - Blue           | IRP240331                                                                                                                                                                                                                                                                     | IRP240338                                                                                                                                                                                                                                                                                                                                                                                                                                                                                                                                                                                                                                                                                                                                                                                                                                                                                                                                                                                                                                                                                                                                                                                                                                                                                                                                                                                                                                                                                                                                                                                                                                                                                                                                                                                                                                                                                                                                                                                                                                                                                                                                                                                                                                                   |
|                                                                                                                                                                                                                                                                                                                                                                                                                                                                                                                                                                                                                                                                                                                                                                                                                                                                                                                                                                                                                                                                                                                                                                                                                                                                                                                                                                                                                                                                                                                                                                                                                                                                                                                                                                                                                                                                                                                                                                                                                                                                                                                                                                                                                                                                                                                                                                                              | 5 - Yellow         | IRP240332                                                                                                                                                                                                                                                                     | IRP240339                                                                                                                                                                                                                                                                                                                                                                                                                                                                                                                                                                                                                                                                                                                                                                                                                                                                                                                                                                                                                                                                                                                                                                                                                                                                                                                                                                                                                                                                                                                                                                                                                                                                                                                                                                                                                                                                                                                                                                                                                                                                                                                                                                                                                                                   |
| These decorative pieces, entirely handmade and painted by Portuguese ceramists, can be fixed to the wall.<br>They are made in very high quality renowned workshops, located in the Caldas da Rainha region, the ancestral                                                                                                                                                                                                                                                                                                                                                                                                                                                                                                                                                                                                                                                                                                                                                                                                                                                                                                                                                                                                                                                                                                                                                                                                                                                                                                                                                                                                                                                                                                                                                                                                                                                                                                                                                                                                                                                                                                                                                                                                                                                                                                                                                                    | б - Orange         | IRP240333                                                                                                                                                                                                                                                                     | IRP240340                                                                                                                                                                                                                                                                                                                                                                                                                                                                                                                                                                                                                                                                                                                                                                                                                                                                                                                                                                                                                                                                                                                                                                                                                                                                                                                                                                                                                                                                                                                                                                                                                                                                                                                                                                                                                                                                                                                                                                                                                                                                                                                                                                                                                                                   |
| cradle of Portuguese ceramics.<br>Traditional black swallows or contemporary ones with bright colours The choice is yours!                                                                                                                                                                                                                                                                                                                                                                                                                                                                                                                                                                                                                                                                                                                                                                                                                                                                                                                                                                                                                                                                                                                                                                                                                                                                                                                                                                                                                                                                                                                                                                                                                                                                                                                                                                                                                                                                                                                                                                                                                                                                                                                                                                                                                                                                   | 7 - Red            | IRP240334                                                                                                                                                                                                                                                                     | IRP240341                                                                                                                                                                                                                                                                                                                                                                                                                                                                                                                                                                                                                                                                                                                                                                                                                                                                                                                                                                                                                                                                                                                                                                                                                                                                                                                                                                                                                                                                                                                                                                                                                                                                                                                                                                                                                                                                                                                                                                                                                                                                                                                                                                                                                                                   |
| $ \begin{array}{c} & & & \\ & & & \\ & & & \\ & & & \\ & & & \\ & & & \\ & & & \\ & & & \\ & & & \\ & & & \\ & & & \\ & & & \\ & & & \\ & & & \\ & & & \\ & & & \\ & & & \\ & & & \\ & & & \\ & & & \\ & & & \\ & & & \\ & & & \\ & & & \\ & & & \\ & & & \\ & & & \\ & & & \\ & & & \\ & & & \\ & & & \\ & & & \\ & & & \\ & & & \\ & & & \\ & & & \\ & & & \\ & & & \\ & & & \\ & & & \\ & & & \\ & & & \\ & & & \\ & & & \\ & & & \\ & & & \\ & & & \\ & & & \\ & & & \\ & & & \\ & & & \\ & & & \\ & & & \\ & & & \\ & & & \\ & & & \\ & & & \\ & & & \\ & & & \\ & & & \\ & & & \\ & & & \\ & & & \\ & & & \\ & & & \\ & & & \\ & & & \\ & & & \\ & & & \\ & & & \\ & & & \\ & & & \\ & & & \\ & & & \\ & & & \\ & & & \\ & & & \\ & & & \\ & & & \\ & & & \\ & & & \\ & & & \\ & & & \\ & & & \\ & & & \\ & & & \\ & & & \\ & & & \\ & & & \\ & & & \\ & & & \\ & & & \\ & & & \\ & & & \\ & & & \\ & & & \\ & & & \\ & & & \\ & & & \\ & & & \\ & & & \\ & & & \\ & & & \\ & & & \\ & & & \\ & & & \\ & & & \\ & & & \\ & & & \\ & & & \\ & & & \\ & & & \\ & & & \\ & & & \\ & & & \\ & & & \\ & & & \\ & & & \\ & & & \\ & & & \\ & & & \\ & & & \\ & & & \\ & & & \\ & & & \\ & & & \\ & & & \\ & & & \\ & & & \\ & & & \\ & & & \\ & & & \\ & & & \\ & & & \\ & & & \\ & & & \\ & & & \\ & & & \\ & & & \\ & & & \\ & & & \\ & & & \\ & & & \\ & & & \\ & & & \\ & & & \\ & & & \\ & & & \\ & & & \\ & & & \\ & & & \\ & & & \\ & & & \\ & & & \\ & & & \\ & & & \\ & & & \\ & & & \\ & & & \\ & & & \\ & & & \\ & & & \\ & & & \\ & & & \\ & & & \\ & & & \\ & & & \\ & & & \\ & & & \\ & & & \\ & & & \\ & & & \\ & & & \\ & & & \\ & & & \\ & & & \\ & & & \\ & & & \\ & & & \\ & & & \\ & & & \\ & & & \\ & & & \\ & & & \\ & & & \\ & & & \\ & & & \\ & & & \\ & & & \\ & & & \\ & & & & \\ & & & \\ & & & \\ & & & \\ & & & \\ & & & & \\ & & & & \\ & & & & \\ & & & & \\ & & & & \\ & & & & \\ & & & & \\ & & & & \\ & & & & \\ & & & & \\ & & & & \\ & & & & \\ & & & & \\ & & & & \\ & & & & \\ & & & & \\ & & & & \\ & & & & \\ & & & & \\ & & & & \\ & & & & \\ & & & & \\ & & & & \\ & & & & \\ & & & & \\ & & & & \\ & & & & \\ & & & & \\ & & & & \\ & & & & \\ & & & & \\ & & & & \\ & & & & \\ & & & & \\ & & & & \\ & & & & \\ & & & & \\ & & & & \\ & & & & \\ & & & & \\ & & & & \\ & & & & \\ & & & & \\ & & & & & \\ & & & & \\ & & & & & \\ & & & & & \\ $ |                    | An and an | An even a wan wan a<br>a wan a wan wan a<br>a wan a wan a wan a<br>a wan a wan a wan a<br>a wan a wan a wan a<br>a |