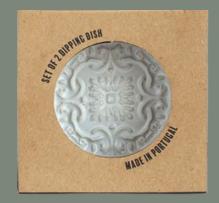

Individual box included

It is said that the famous Barcelos rooster attracts good fortune and happiness. We suggest you these handmade ceramic Portuguese roosters made by an exceptional ceramic workshop. 2 sizes: 10cm or 14cm in height.

### Barcelos roosters

Ceramic tiles 'azulejos' handmade and painted with love by a talented Portuguese ceramist. They can be used as coasters (backed with cork) or decorative wall pieces.