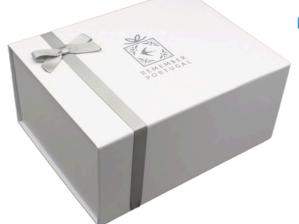

## Gift box or Gift bag

COFFRET GIFT BOX\* 21cm x 16,5cm x 10cm IRP240315

4,90€

PREMIUM GIFT BAG\* 18cm x 24cm x 10cm IRP240316

1,80€

\*White, or with 'Remember Portugal' (printed in silver)

GET YOUR PERSONALISED BOXES/BAGS Add your company logo for a personal touch

#### LUXURY GIFT BOX

- 'Coffret' gift box, ideal for stylish and sophisticated gifts.
- White, matte laminated finish.
- Magnetic tipper cover.
- Premium filling, 100% recyclable and biodegradable (rags of paper).
- Handmade satin ribbon bow (silver or red).
- Perfect rigid box for 4, 5, 6 products.