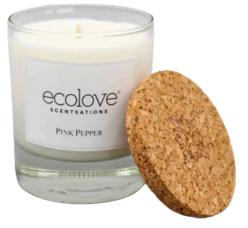

------------|-----------|
| 1 - Verbena             | IRP220137 |
| 2 - Perfect Love        | IRP220138 |
| 3 - Vanila Amber        | IRP220139 |
| 4 - Pine Cedar          | IRP220140 |
| 5 - Orange and Cinnamon | IRP220141 |



Aromatic candles of exceptional quality.

ecolove®

CASSIS ROSE

These scented candles are handmade in Portugal with premium soy wax, the finest fragrances and cotton wicks. You will love the blend of 100% vegetable and ecological wax, and their captivating scents...

ecolove

PINK PEPPER

SCENTSATIO

#### Ecological candles

| HANDMADE CANDLE<br>160g | 11,00€    |
|-------------------------|-----------|
| Cassis Rose             | IRP220121 |
| Pink Pepper             | IRP220122 |
| Bergamot Ginger         | IRP220123 |
| Mediterranean Herbs     | IRP220124 |





The perfect choice to bring a cozy atmosphere to any room. The glass and the Portuguese cork lid bring a touch of elegance.

The second states with the

BERGAMOT GINGER

ove°

ecolove

SCENTSATIONS

MEDITERRANEAN HERBS



here

logo

your



Ecofriendly notebooks, 'Azulejos collection', 100% recycled paper, handmade in Portugal.

### Notebooks 'Azulejos'



| NOTEBOOK A6<br>10,5cm x 15cm, 48 pages | 4,00€               |
|----------------------------------------|---------------------|
| 1                                      | IRP220190           |
| 2                                      | IRP220191           |
| 3                                      | IRP220192           |
| 4                                      | IRP220193           |
|                                        |