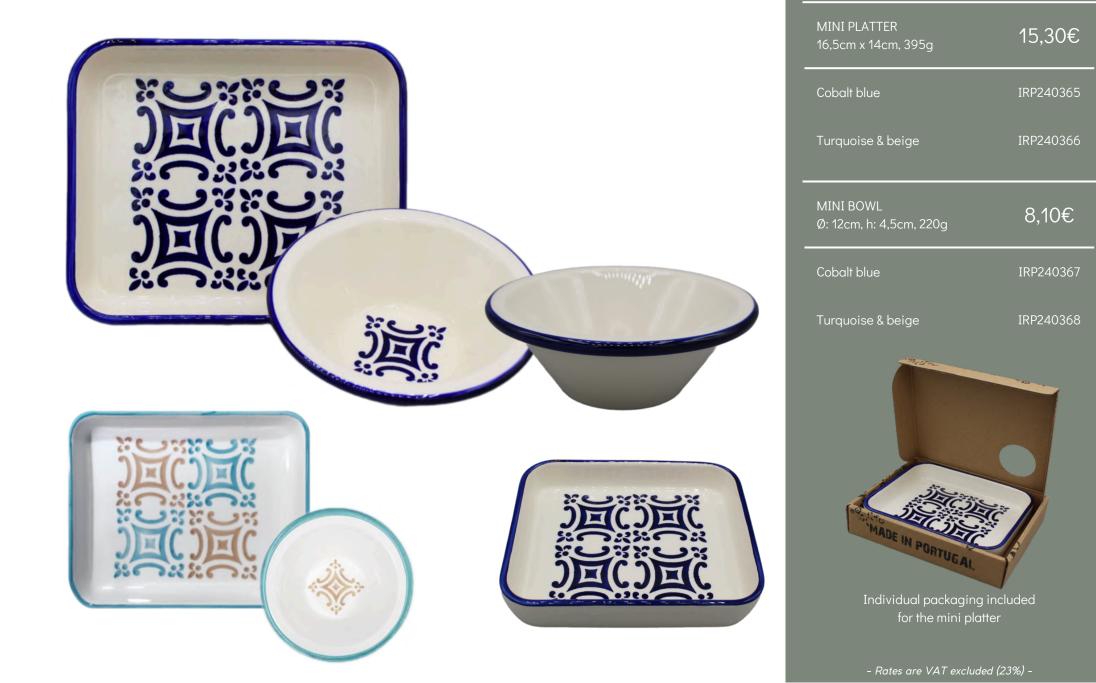

### Barcelos roosters

Ceramic tiles 'azulejos' handmade and painted with love by a talented Portuguese ceramist. They can be used as coasters (backed with cork) or decorative wall pieces.

## Authentic Portuguese tiles

| HANDMADE 'AZULEJO'<br>10,8cm x 10,8cm | 12,00€    |
|---------------------------------------|-----------|
| Cobalt blue n°1                       | IRP220178 |
| Cobalt blue n°2                       | IRP220179 |
| Cobalt blue n°3                       | IRP220180 |
| Cobalt blue n°4                       | IRP220181 |

## Authentic Portuguese tiles

12 00€

|                                         |         |                                                                                                                                                                                                                                                                                                                                                                                                                                                                                                                                                                                                                                                                                                                                                                                                                                                                                                                                                                                                                                                                                                                                                                                                                                                                                                                                                                                                                                                                                                                                                                                                                                                                                                                                                                                                                                                                                    |                | 10,8cm x 10,8cm    | 12,00€    |
|-----------------------------------------|---------|------------------------------------------------------------------------------------------------------------------------------------------------------------------------------------------------------------------------------------------------------------------------------------------------------------------------------------------------------------------------------------------------------------------------------------------------------------------------------------------------------------------------------------------------------------------------------------------------------------------------------------------------------------------------------------------------------------------------------------------------------------------------------------------------------------------------------------------------------------------------------------------------------------------------------------------------------------------------------------------------------------------------------------------------------------------------------------------------------------------------------------------------------------------------------------------------------------------------------------------------------------------------------------------------------------------------------------------------------------------------------------------------------------------------------------------------------------------------------------------------------------------------------------------------------------------------------------------------------------------------------------------------------------------------------------------------------------------------------------------------------------------------------------------------------------------------------------------------------------------------------------|----------------|--------------------|-----------|
| n°1                                     | n°2     | n°3                                                                                                                                                                                                                                                                                                                                                                                                                                                                                                                                                                                                                                                                                                                                                                                                                                                                                                                                                                                                                                                                                                                                                                                                                                                                                                                                                                                                                                                                                                                                                                                                                                                                                                                                                                                                                                                                                | n°4            | Turquoise blue n°1 | IRP220182 |
| And | 3×C>×C  | DETTE G                                                                                                                                                                                                                                                                                                                                                                                                                                                                                                                                                                                                                                                                                                                                                                                                                                                                                                                                                                                                                                                                                                                                                                                                                                                                                                                                                                                                                                                                                                                                                                                                                                                                                                                                                                                                                                                                            | 25             | Turquoise blue n°2 | IRP220183 |
|                                         | BAE THE |                                                                                                                                                                                                                                                                                                                                                                                                                                                                                                                                                                                                                                                                                                                                                                                                                                                                                                                                                                                                                                                                                                                                                                                                                                                                                                                                                                                                                                                                                                                                                                                                                                                                                                                                                                                                                                                                                    | and the second | Turquoise blue n°3 | IRP220184 |
|                                         |         |                                                                                                                                                                                                                                                                                                                                                                                                                                                                                                                                                                                                                                                                                                                                                                                                                                                                                                                                                                                                                                                                                                                                                                                                                                                                                                                                                                                                                                                                                                                                                                                                                                                                                                                                                                                                                                                                                    |                | Turquoise blue n°4 | IRP220185 |
| n°1                                     | n°2     | n°3                                                                                                                                                                                                                                                                                                                                                                                                                                                                                                                                                                                                                                                                                                                                                                                                                                                                                                                                                                                                                                                                                                                                                                                                                                                                                                                                                                                                                                                                                                                                                                                                                                                                                                                                                                                                                                                                                | n°4            | Aqua green n°1     | IRP220186 |
|                                         | 35 35   |                                                                                                                                                                                                                                                                                                                                                                                                                                                                                                                                                                                                                                                                                                                                                                                                                                                                                                                                                                                                                                                                                                                                                                                                                                                                                                                                                                                                                                                                                                                                                                                                                                                                                                                                                                                                                                                                                    | and the second | Aqua green n°2     | IRP220187 |
|                                         |         |                                                                                                                                                                                                                                                                                                                                                                                                                                                                                                                                                                                                                                                                                                                                                                                                                                                                                                                                                                                                                                                                                                                                                                                                                                                                                                                                                                                                                                                                                                                                                                                                                                                                                                                                                                                                                                                                                    |                | Aqua green n°3     | IRP220188 |
|                                         | C AC    |                                                                                                                                                                                                                                                                                                                                                                                                                                                                                                                                                                                                                                                                                                                                                                                                                                                                                                                                                                                                                                                                                                                                                                                                                                                                                                                                                                                                                                                                                                                                                                                                                                                                                                                                                                                                                                                                                    | 26 75          | Aqua green n°4     | IRP220189 |
|                                         |         | A second se |                | solar Co           |           |

Other colors available: turquoise blue and aqua green. Our gift suggestion: create your own set of coasters (2 or 4 tiles) with your favourite patterns and colours.

Individual packaging included

Made and printed tiles (backed with cork), inspired by Portuguese 'azulejos'. Our gift suggestion: create your own set of coasters (2 or 4 tiles) with your favourite patterns.