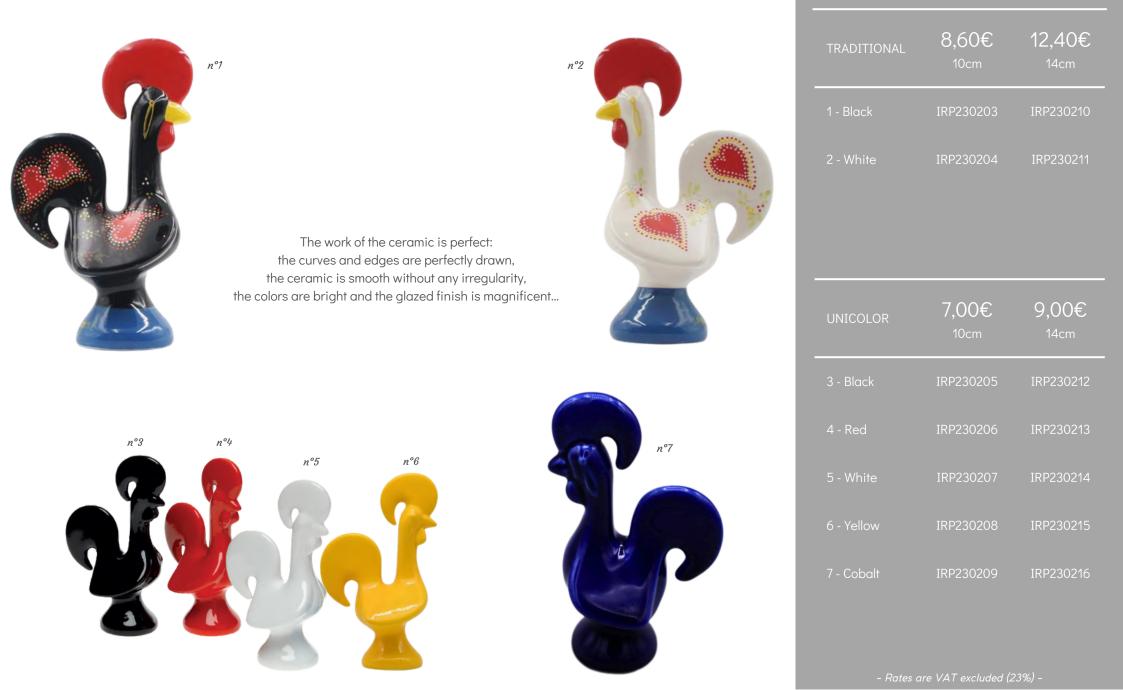

Individual box included

It is said that the famous Barcelos rooster attracts good fortune and happiness. We suggest you these handmade ceramic Portuguese roosters made by an exceptional ceramic workshop. 2 sizes: 10cm or 14cm in height.

### Barcelos roosters

Ceramic tiles 'azulejos' handmade and painted with love by a talented Portuguese ceramist. They can be used as coasters (backed with cork) or decorative wall pieces.