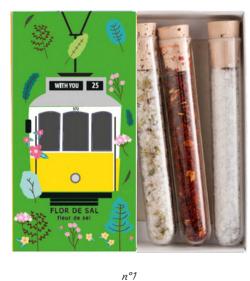

Fleur de sel kit, with an original packaging, easily transportable. Ingredients: Fleur de sel, fleur de sel with oregano, and fleur de sel with chilis.

n°2

n°3

Fleur de Sel in its pretty cork salt shaker: A product of excellence, highly prized, harvested with love by hand in the nature reserve of Sapal de Castro Marim, under the Algarve sun.

| KIT FLEUR DE SEL & SPICES | 4,60€     |
|---------------------------|-----------|
| Kit n°1                   | IRP220173 |
| Kit n°2                   | IRP220174 |
| Kit n°3                   | IRP240317 |