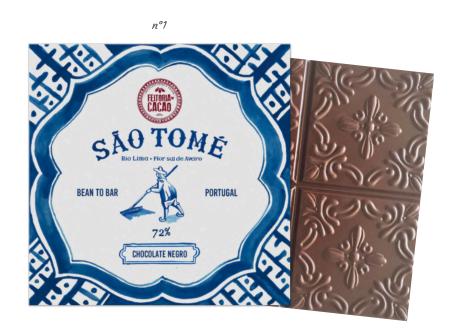

N°1 - 'Rocha' Pear (PDO) is an exclusively Portuguese variety produced, for the most part, on the Central West Coast of Portugal. It is a fruit with an appetizing color, texture and flavor. 'Douro' Muscatel, a liqueur wine, makes an extremely delicate and light connection with Rocha pear, making it a sweet with a unique flavor.

N°2 - This pumpkin jam is the most traditional Portuguese jam and one of the most used by the Portuguese. A delicate mixture of pumpkin and orange, rosemary honey and eucalyptus honey, cinnamon and almond, make this jam unique.