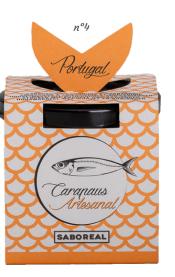

Enjoy a unique opportunity to discover the fabulous canned fish of southern Portugal. 'Papa Anzóis' canned fish was born out of a dream to revive the production of preserves from the sea in the Algarve.

## Gourmet canned fish

| n°2                                                                                                                                                                                                                                                             | CANNED FISH 'PAPA ANZOIS'<br>120g                    | 4,45€      |
|-----------------------------------------------------------------------------------------------------------------------------------------------------------------------------------------------------------------------------------------------------------------|------------------------------------------------------|------------|
| n°1<br>PAANZO, PAANZO, ARTESANAL                                                                                                                                                                                                                                | 1 - Sardines<br>in virgin biological olive oil       | IRP2201104 |
| RADDINHAS                                                                                                                                                                                                                                                       | 2 - Sardines<br>with lemon and olive oil             | IRP2201105 |
| COM AZEITE VIRGEM<br>EXTRA BIOLÓGICO<br>SARDINES Nº OI SARDINEN                                                                                                                                                                                                 | 3 - Sardines<br>with chilli and olive oil            | IRP2201106 |
|                                                                                                                                                                                                                                                                 | 4 - Horse mackerel<br>in virgin biological olive oil | IRP2201107 |
| These canned sardines and horse mackerel are truly unique.<br>Produced in the traditional way, in small controlled batches, the innovative cooking method uses a dehydration process<br>that preserves the organoleptic properties of fresh fish.<br><i>n°6</i> | 5 - Horse mackerel<br>with lemon and olive oil       | IRP2201108 |
| nº4 nº5                                                                                                                                                                                                                                                         | 6 - Horse mackerel<br>with cloves and olive oil      | IRP2201109 |
| APAANZO<br>ARTESANAL<br>CARAPAUS                                                                                                                                                                                                                                |                                                      |            |
| CARAPAUS<br>COM AZEITE VIRGEM<br>EXTRA BIOLÓGICO<br>HORSE<br>MACKEREL NO 04 CHINCHARDS<br>STOCKER<br>COM LIMÃO<br>E AZEITE                                                                                                                                      |                                                      |            |