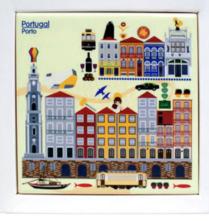

## Coasters 'Portugal collection'

Contemporary coasters (backed with cork) designed by a creative couple.

Original and authentic Portuguese souvenirs, perfect for recalling your stay in Portugal whether in Lisbon, Porto, the Algarve or Cascais.

| INDIVIDUAL COASTER<br>10cm x 10cm | 6,80€      |
|-----------------------------------|------------|
| 1 - Lisboa                        | IRP2201136 |
| 2 - Porto                         | IRP2201137 |
| 3 - Algarve                       | IRP230242  |
| 4 - Cascais                       | IRP230243  |