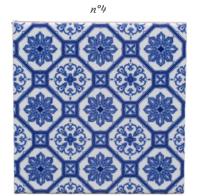

## Authentic Portuguese tiles

12 00€

|                                         |         |                                                                                                                                                                                                                                                                                                                                                                                                                                                                                                                                                                                                                                                                                                                                                                                                                                                                                                                                                                                                                                                                                                                                                                                                                                                                                                                                                                                                                                                                                                                                                                                                                                                                                                                                                                                                                                                                                    |                | 10,8cm x 10,8cm    | 12,00€    |
|-----------------------------------------|---------|------------------------------------------------------------------------------------------------------------------------------------------------------------------------------------------------------------------------------------------------------------------------------------------------------------------------------------------------------------------------------------------------------------------------------------------------------------------------------------------------------------------------------------------------------------------------------------------------------------------------------------------------------------------------------------------------------------------------------------------------------------------------------------------------------------------------------------------------------------------------------------------------------------------------------------------------------------------------------------------------------------------------------------------------------------------------------------------------------------------------------------------------------------------------------------------------------------------------------------------------------------------------------------------------------------------------------------------------------------------------------------------------------------------------------------------------------------------------------------------------------------------------------------------------------------------------------------------------------------------------------------------------------------------------------------------------------------------------------------------------------------------------------------------------------------------------------------------------------------------------------------|----------------|--------------------|-----------|
| n°1                                     | n°2     | n°3                                                                                                                                                                                                                                                                                                                                                                                                                                                                                                                                                                                                                                                                                                                                                                                                                                                                                                                                                                                                                                                                                                                                                                                                                                                                                                                                                                                                                                                                                                                                                                                                                                                                                                                                                                                                                                                                                | n°4            | Turquoise blue n°1 | IRP220182 |
| And | 3×C>×C  | DETTE G                                                                                                                                                                                                                                                                                                                                                                                                                                                                                                                                                                                                                                                                                                                                                                                                                                                                                                                                                                                                                                                                                                                                                                                                                                                                                                                                                                                                                                                                                                                                                                                                                                                                                                                                                                                                                                                                            | 25             | Turquoise blue n°2 | IRP220183 |
|                                         | BAE THE |                                                                                                                                                                                                                                                                                                                                                                                                                                                                                                                                                                                                                                                                                                                                                                                                                                                                                                                                                                                                                                                                                                                                                                                                                                                                                                                                                                                                                                                                                                                                                                                                                                                                                                                                                                                                                                                                                    | and the second | Turquoise blue n°3 | IRP220184 |
|                                         |         |                                                                                                                                                                                                                                                                                                                                                                                                                                                                                                                                                                                                                                                                                                                                                                                                                                                                                                                                                                                                                                                                                                                                                                                                                                                                                                                                                                                                                                                                                                                                                                                                                                                                                                                                                                                                                                                                                    |                | Turquoise blue n°4 | IRP220185 |
| n°1                                     | n°2     | n°3                                                                                                                                                                                                                                                                                                                                                                                                                                                                                                                                                                                                                                                                                                                                                                                                                                                                                                                                                                                                                                                                                                                                                                                                                                                                                                                                                                                                                                                                                                                                                                                                                                                                                                                                                                                                                                                                                | n°4            | Aqua green n°1     | IRP220186 |
|                                         | 35 35   |                                                                                                                                                                                                                                                                                                                                                                                                                                                                                                                                                                                                                                                                                                                                                                                                                                                                                                                                                                                                                                                                                                                                                                                                                                                                                                                                                                                                                                                                                                                                                                                                                                                                                                                                                                                                                                                                                    | and the second | Aqua green n°2     | IRP220187 |
|                                         |         |                                                                                                                                                                                                                                                                                                                                                                                                                                                                                                                                                                                                                                                                                                                                                                                                                                                                                                                                                                                                                                                                                                                                                                                                                                                                                                                                                                                                                                                                                                                                                                                                                                                                                                                                                                                                                                                                                    |                | Aqua green n°3     | IRP220188 |
|                                         | C AC    |                                                                                                                                                                                                                                                                                                                                                                                                                                                                                                                                                                                                                                                                                                                                                                                                                                                                                                                                                                                                                                                                                                                                                                                                                                                                                                                                                                                                                                                                                                                                                                                                                                                                                                                                                                                                                                                                                    | 26 75          | Aqua green n°4     | IRP220189 |
|                                         |         | A second se |                | solar Co           |           |

Other colors available: turquoise blue and aqua green. Our gift suggestion: create your own set of coasters (2 or 4 tiles) with your favourite patterns and colours.

Individual packaging included

Made and printed tiles (backed with cork), inspired by Portuguese 'azulejos'. Our gift suggestion: create your own set of coasters (2 or 4 tiles) with your favourite patterns.