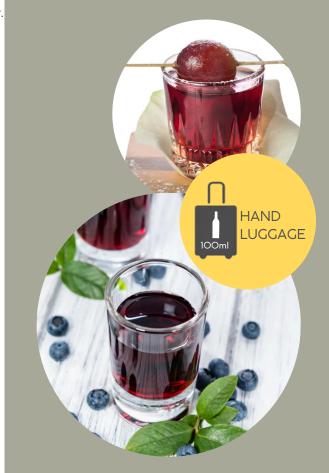

|
|                                |                                             |           |

Packs of 3 liqueurs produced artisanally in Portugal, with 100% Portuguese ingredients. Exclusive and elegant gifts for those who enjoy gastronomy and want to experience traditional flavours of Portugal.





Pack n°1, 'Azulejos' design. Flavours included: chestnut liqueur, blueberry liqueur, arbutus liqueur.

CAFE CEREIA

n°2



6

Pack n°2, 'Barcelos rooster' design. Flavours included: aromatic herbs liqueur, strawberry liqueur, coffee liqueur.

## Liqueurs from Portugal

| PACKS OF 3 LIQUEURS<br>180ml (3x 60 ml) | 14,50€    |
|-----------------------------------------|-----------|
| 1 - Pack 'Azulejos'                     | IRP230278 |
| 2 - Pack 'Barcelos rooster'             | IRP230279 |







Handmade ceramic cups with the iconic swallows, recognised as symbols of good luck. Designed by two Portuguese lovers and made in Alcobaça.



n°1



n°2



n°3



n°4



n°5

## Handmade ceramic cups

| CUP 'SWALLOWS'<br>6cm x 6cm x 6,5cm | 8,10€     |
|-------------------------------------|-----------|
| 1 - White                           | IRP240342 |
| 2 - Coral                           | IRP240343 |
| 3 - Green                           | IRP240344 |
| 4 - Aqua                            | IRP240345 |
| 5 - Light blue                      | IRP240346 |



Individual box included

Handmade ceramic bowls with the iconic swallows, recognised as symbols of good luck. Designed by two Portuguese lovers and made in Alcobaça.

## Handmade ceramic bowls

| BOWL 'SWALLOWS'<br>12cm x 12c