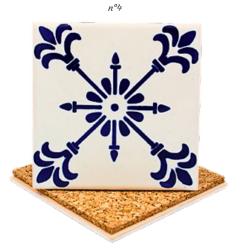

### Barcelos roosters

Ceramic tiles 'azulejos' handmade and painted with love by a talented Portuguese ceramist. They can be used as coasters (backed with cork) or decorative wall pieces.

## Authentic Portuguese tiles

| HANDMADE 'AZULEJO'<br>10,8cm x 10,8cm | 12,00€    |
|---------------------------------------|-----------|
| Cobalt blue n°1                       | IRP220178 |
| Cobalt blue n°2                       | IRP220179 |
| Cobalt blue n°3                       | IRP220180 |
| Cobalt blue n°4                       | IRP220181 |

Other colors available: turquoise blue and aqua green. Our gift suggestion: create your own set of coasters (2 or 4 tiles) with your favourite patterns and colours.

Individual packaging included

Made and printed tiles (backed with cork), inspired by Portuguese 'azulejos'. Our gift suggestion: create your own set of coasters (2 or 4 tiles) with your favourite patterns.