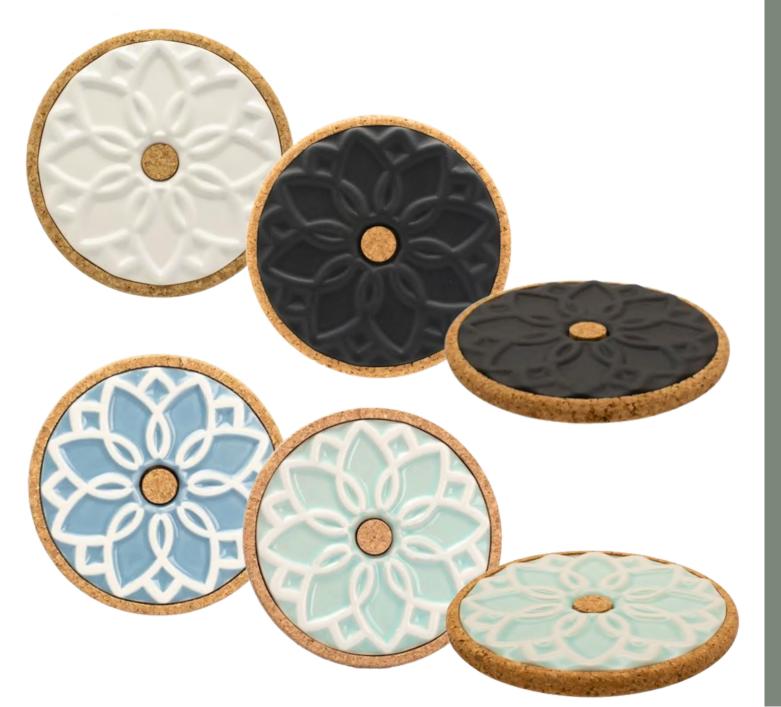

### Barcelos roosters

Ceramic tiles 'azulejos' handmade and painted with love by a talented Portuguese ceramist. They can be used as coasters (backed with cork) or decorative wall pieces.

## Authentic Portuguese tiles

| HANDMADE 'AZULEJO'<br>10,8cm x 10,8cm | 12,00€    |
|---------------------------------------|-----------|
| Cobalt blue n°1                       | IRP220178 |
| Cobalt blue n°2                       | IRP220179 |
| Cobalt blue n°3                       | IRP220180 |
| Cobalt blue n°4                       | IRP220181 |

Other colors available: turquoise blue and aqua green. Our gift suggestion: create your own set of coasters (2 or 4 tiles) with your favourite patterns and colours.

Individual packaging included

Made and printed tiles (backed with cork), inspired by Portuguese 'azulejos'. Our gift suggestion: create your own set of coasters (2 or 4 tiles) with your favourite patterns.