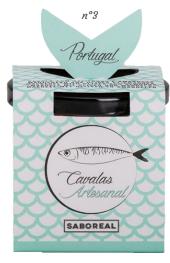

Enjoy a unique opportunity to discover the fabulous canned fish of southern Portugal. 'Papa Anzóis' canned fish was born out of a dream to revive the production of preserves from the sea in the Algarve.

## Gourmet canned fish

| n°2                                                                                                                                                                                                                                                             | CANNED FISH 'PAPA ANZOIS'<br>120g                    | 4,45€      |
|-----------------------------------------------------------------------------------------------------------------------------------------------------------------------------------------------------------------------------------------------------------------|------------------------------------------------------|------------|
| n°1<br>PAANZO, PAANZO, ARTESANAL                                                                                                                                                                                                                                | 1 - Sardines<br>in virgin biological olive oil       | IRP2201104 |
| RADDINHAS                                                                                                                                                                                                                                                       | 2 - Sardines<br>with lemon and olive oil             | IRP2201105 |
| COM AZEITE VIRGEM<br>EXTRA BIOLÓGICO<br>SARDINES Nº OI SARDINEN                                                                                                                                                                                                 | 3 - Sardines<br>with chilli and olive oil            | IRP2201106 |
|                                                                                                                                                                                                                                                                 | 4 - Horse mackerel<br>in virgin biological olive oil | IRP2201107 |
| These canned sardines and horse mackerel are truly unique.<br>Produced in the traditional way, in small controlled batches, the innovative cooking method uses a dehydration process<br>that preserves the organoleptic properties of fresh fish.<br><i>n°6</i> | 5 - Horse mackerel<br>with lemon and olive oil       | IRP2201108 |
| nº4 nº5                                                                                                                                                                                                                                                         | 6 - Horse mackerel<br>with cloves and olive oil      | IRP2201109 |
| APAANZO<br>ARTESANAL<br>CARAPAUS                                                                                                                                                                                                                                |                                                      |            |
| CARAPAUS<br>COM AZEITE VIRGEM<br>EXTRA BIOLÓGICO<br>HORSE<br>MACKEREL NO 04 CHINCHARDS<br>STOCKER<br>COM LIMÃO<br>E AZEITE                                                                                                                                      |                                                      |            |