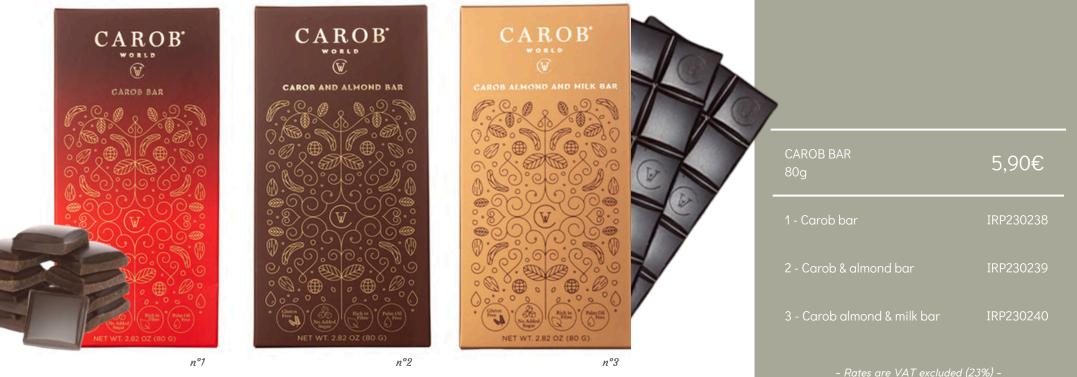

a consistent pulp, mixed with orange from the Algarve region, a sweet and sour fruit, and flavored with Port wine, one of the most appreciated liqueur wines in the world produced in the Douro Valley.

High quality honey from a beekeeping farm that has existed for three decades, and whose products quality is well recognized.



# Experience the Carob: This dark gold growing on Algarve trees has become a superfood enjoyed all over the world. It's a great source of minerals, and it's rich in fibre and antioxidants. It does not contain gluten or stimulants. Portugal stands out as one of the largest producer of this product known as "alfarroba" by the Portuguese. These Carob bars are an exclusive immersion in the rich and warm aromas of the Mediterranean: An original gift from South Portugal.



## Portuguese delicacies

| HONEY POT<br>50g | 2,20€     |
|------------------|-----------|
| 1 - Heather      | IRP220104 |
| 2 - Multi-flower | IRP220105 |
| 3 - Rosemary     | IRP220106 |
| 4 - Eucalyptus   | IRP220107 |
| 5 - Orange       | IRP220108 |



Discover our selection of chocolate snacks, made from the finest ingredients... A little treat that's always appreciated!



## Chocolate snacks

| SNACK CHOCOLATE<br>30g                               | 3,80€     |
|------------------------------------------------------|-----------|
| 1 - Dark chocolate<br>with sour cherry liqueur snack | IRP240371 |
| 2 - Dark chocolate<br>with passion fruit snack       | IRP240372 |
| 3 - Dark chocolate<br>with raspberry snack           | IRP240373 |
| 4 - Dark chocolate<br>with caramel snack