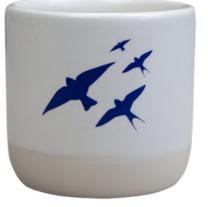

n°2

n°4

Individual packaging included

'Lisboa' mugs covered with 'azulejos'.

## Mugs 'Portugal souvenirs'

Magnets designed by Portuguese artists. Fun souvenirs perfect to complete any gift.

> Portugal Galo

Portugal Sardinha

n°3