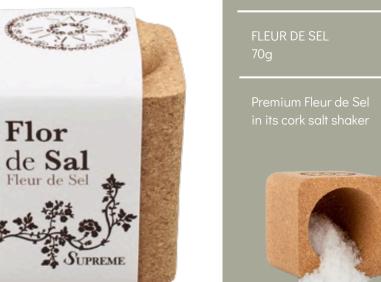

Fleur de sel kit, with an original packaging, easily transportable. Ingredients: Fleur de sel, fleur de sel with oregano, and fleur de sel with chilis.

n°2

n°3

Fleur de Sel in its pretty cork salt shaker: A product of excellence, highly prized, harvested with love by hand in the nature reserve of Sapal de Castro Marim, under the Algarve sun.