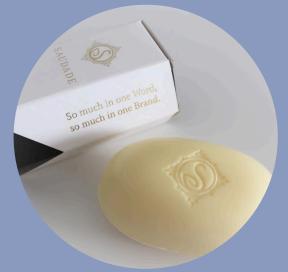

and marked by an intense heat that mixes amber, musk and a subtle touch of vanilla, the 'Vanila Ambar' soap leaves a trail of enigmatic and captivating aromas.

4 - With a more woody fragrance, developed through sublime touches of pine, cedar and patchouli, the 'Pine Cedar' soap combines with a fresh aroma of pine branches chosen with dedication.

5 - With a timeless and aphrodisiac combination, the 'Orange and Cinnamon' soap transmits a powerful fragrance of well-being, providing a feeling of calm and comfort.

| LUXURY SOAP<br>200g     | 7,25€     |
|-------------------------|-----------|
| 1 - Verbena             | IRP220137 |
| 2 - Perfect Love        | IRP220138 |
| 3 - Vanila Amber        | IRP220139 |
| 4 - Pine Cedar          | IRP220140 |
| 5 - Orange and Cinnamon | IRP220141 |



Aromatic candles of exceptional quality.

ecolove®

CASSIS ROSE

These scented candles are handmade in Portugal with premium soy wax, the finest fragrances and cotton wicks. You will love the blend of 100% vegetable and ecological wax, and their captivating scents...

ecolove

PINK PEPPER

SCENTSATIO

#### Ecological candles

| HANDMADE CANDLE<br>160g | 11,00€    |
|-------------------------|-----------|
| Cassis Rose             | IRP220121 |
| Pink Pepper             | IRP220122 |
| Bergamot Ginger         | IRP220123 |
| Mediterranean Herbs     | IRP220124 |





The perfect choice to bring a cozy atmosphere to any room. The glass and the Portuguese cork lid bring a touch of elegance.

The second states with the

BERGAMOT GINGER

ove°

ecolove

SCENTSATIONS

MEDITERRANEAN HERBS



her