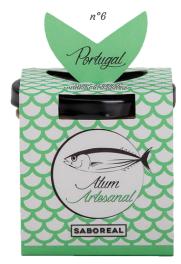

## Gourmet canned fish

| CANNED FISH<br>75g                                    | 2,45€      |
|-------------------------------------------------------|------------|
| 1 - Sardine paté in olive oil                         | IRP220111  |
|                                                       |            |
| CANNED FISH<br>120g                                   | 4,40€      |
| 2 - Sardines in olive oil                             | IRP220109  |
| 3 - Sardines in olive oil<br>with lemon & basil       | IRP2201121 |
| 4 - Tuna fillets in olive oil                         | IRP2201122 |
| 5 - Tuna fillets in olive oil<br>with black eyed peas | IRP2201123 |
| 6 - Codfish in olive oil                              | IRP220110  |
| 7 - Codfish with chickpeas                            | IRP2201124 |