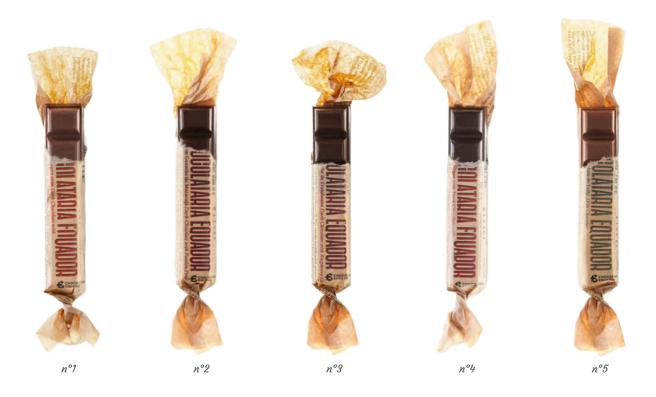

## Gourmet olive oils

Our gift suggestion: complete this pack with our beautiful olive oil dishes.

Pastes of black and green olives, produced in an artisanal way with Portuguese varieties. The black olive paste variety, 'Negrinha do Douro', with spices, and the green olive paste variety, 'Galega', with fig,

#### N°1 - 'Negrinha do Douro' olive paste with spices

Produced in olive groves on the steep slopes of the Douro Valley region, this PDO olive, combined with spices and preserved only in extra virgin olive oil, has a violet black color, natural to fresh olives, a creamy appearance, with pieces of spices, with intense odor characteristic of fresh olives.

#### N°2 - 'Galega' green olive paste with dry figs

This paste is a mixture of the Galega olive, a unique variety in the world and known as the "Portuguese olive", with a vibrant green color, and the honeyed fig, produced in the region of Trás-os-Montes - Portugal, which gives it sweetness. for acidity balance.