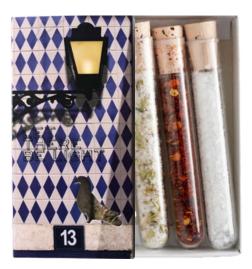

Fleur de sel kit, with an original packaging, easily transportable. Ingredients: Fleur de sel, fleur de sel with oregano, and fleur de sel with chilis.

n°2

n°3

Fleur de Sel in its pretty cork salt shaker: A product of excellence, highly prized, harvested with love by hand in the nature reserve of Sapal de Castro Marim, under the Algarve sun.

| KIT FLEUR DE SEL & SPICES | 4,60€     |
|---------------------------|-----------|
| Kit n°1                   | IRP220173 |
| Kit n°2                   | IRP220174 |
| Kit n°3                   | IRP240317 |