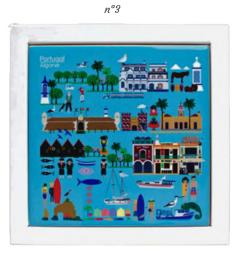

## Coasters 'Portugal collection'

Contemporary coasters (backed with cork) designed by a creative couple.

Original and authentic Portuguese souvenirs, perfect for recalling your stay in Portugal whether in Lisbon, Porto, the Algarve or Cascais.

| INDIVIDUAL COASTER<br>10cm x 10cm | 6,80€      |
|-----------------------------------|------------|
| 1 - Lisboa                        | IRP2201136 |
| 2 - Porto                         | IRP2201137 |
| 3 - Algarve                       | IRP230242  |
| 4 - Cascais                       | IRP230243  |