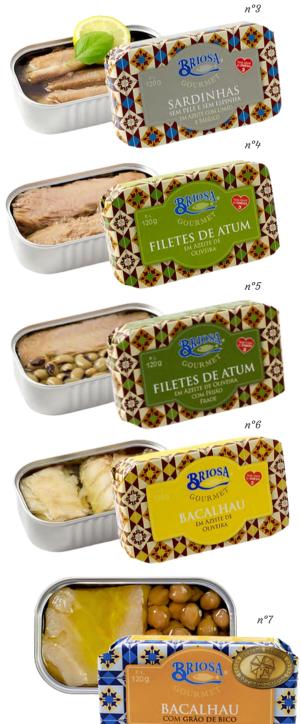

Discover innovative recipes that provide the best tasting experiences with the 'Briosa Gourmet' canned fish. Thanks to its factory located in the fishing port of Figueira da Foz, this cannery benefits from a constant supply of fresh fish.

n°2

| Taste Premium fish preserves, 100% natural (without additives or preservatives), |  |
|----------------------------------------------------------------------------------|--|
| hand-wrapped in a beautiful coulourful packaging.                                |  |

## Gourmet canned fish

| CANNED FISH<br>75g                                    | 2,45€      |
|-------------------------------------------------------|------------|
| 1 - Sardine paté in olive oil                         | IRP220111  |
|                                                       |            |
| CANNED FISH<br>120g                                   | 4,40€      |
| 2 - Sardines in olive oil                             | IRP220109  |
| 3 - Sardines in olive oil<br>with lemon & basil       | IRP2201121 |
| 4 - Tuna fillets in olive oil                         | IRP2201122 |
| 5 - Tuna fillets in olive oil<br>with black eyed peas | IRP2201123 |
| 6 - Codfish in olive oil                              | IRP220110  |
| 7 - Codfish with chickpeas                            | IRP2201124 |