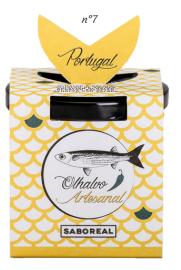

## Gourmet 'Petiscada'

| 'PETISCADA'<br>100g                       | 4,15€      |
|-------------------------------------------|------------|
| 1 - Sardine<br>with confit tomato         | IRP220196  |
| 2 - Mackerel<br>with pimento habanero     | IRP220197  |
| 3 - Mackerel<br>with olives & almonds     | IRP220198  |
| 4 - Mackerel<br>with carrot & coriander   | IRP220199  |
| 5 - Tuna<br>with sweet potato & coriander | IRP2201100 |
| 6 - Tuna 'Algarvia'                       | IRP2201101 |
| 7 - Olhalvo to Xalapa                     | IRP2201102 |
| 8 - Cod<br>with organic olive oil         | IRP2201103 |