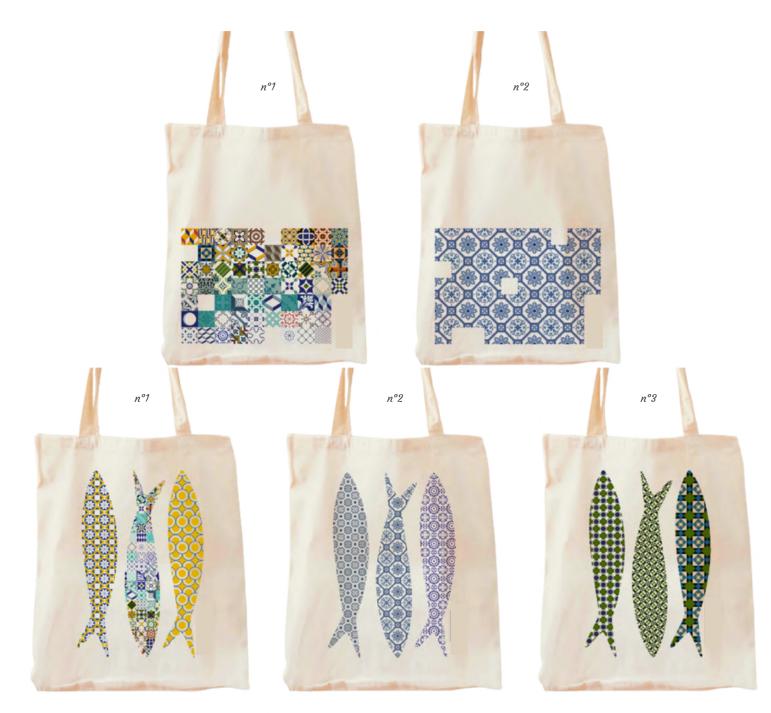

Discover our selection of premium cotton tote bags: They are durable, strong and reusable, with a Portuguese touch on the front. To promote your event in Portugal, we can also customise these premium cotton tote bags with your logo printed on the back.

## Tote bags

TOTE BAG

| 38cm x 42cm<br>190g | 10,00€                   |
|---------------------|--------------------------|
| Tote bag 'Azulejos' |                          |
| 1                   | IRP2201126               |
| 2                   | IRP2201127               |
|                     |                          |
| Tote bag 'Sardines' |                          |
| Tote bag 'Sardines' | IRP2201129               |
|                     | IRP2201129<br>IRP2201130 |

#### GET YOUR PERSONALISED TOTE BAGS Add your company logo for a personal touch

- Minimum quantity: 100 units.
- Design and realisation times: 3 to 4 weeks.
- <u>Contact us to get a quote.</u>

Choose your favourite products