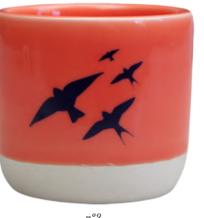

n°2

n°4

Individual packaging included

'Lisboa' mugs covered with 'azulejos'.

## Mugs 'Portugal souvenirs'

Magnets designed by Portuguese artists. Fun souvenirs perfect to complete any gift.

> Portugal Galo

Portugal Sardinha

n°3