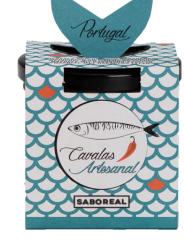

Enjoy a unique opportunity to discover the fabulous canned fish of southern Portugal. 'Papa Anzóis' canned fish was born out of a dream to revive the production of preserves from the sea in the Algarve.

## Gourmet canned fish

| n°2                                                                                                                                                                                                                                                             | CANNED FISH 'PAPA ANZOIS'<br>120g                    | 4,45€      |
|-----------------------------------------------------------------------------------------------------------------------------------------------------------------------------------------------------------------------------------------------------------------|------------------------------------------------------|------------|
| n°1<br>PAANZO, PAANZO, ARTESANAL                                                                                                                                                                                                                                | 1 - Sardines<br>in virgin biological olive oil       | IRP2201104 |
| RADDINHAS                                                                                                                                                                                                                                                       | 2 - Sardines<br>with lemon and olive oil             | IRP2201105 |
| COM AZEITE VIRGEM<br>EXTRA BIOLÓGICO<br>SARDINES Nº OI SARDINEN                                                                                                                                                                                                 | 3 - Sardines<br>with chilli and olive oil            | IRP2201106 |
|                                                                                                                                                                                                                                                                 | 4 - Horse mackerel<br>in virgin biological olive oil | IRP2201107 |
| These canned sardines and horse mackerel are truly unique.<br>Produced in the traditional way, in small controlled batches, the innovative cooking method uses a dehydration process<br>that preserves the organoleptic properties of fresh fish.<br><i>n°6</i> | 5 - Horse mackerel<br>with lemon and olive oil       | IRP2201108 |
| nº4 nº5                                                                                                                                                                                                                                                         | 6 - Horse mackerel<br>with cloves and olive oil      | IRP2201109 |
| APAANZO<br>ARTESANAL<br>CARAPAUS                                                                                                                                                                                                                                |                                                      |            |
| CARAPAUS<br>COM AZEITE VIRGEM<br>EXTRA BIOLÓGICO<br>HORSE<br>MACKEREL NO 04 CHINCHARDS<br>STOCKER<br>COM LIMÃO<br>E AZEITE                                                                                                                                      |                                                      |            |