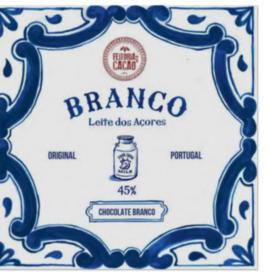

Exceptional handmade chocolate tablets, outstanding in taste and flavour, and also appealing to the eye. A unique product to the Portuguese market, made from the cocoa bean in micro-batches, 'Bean-to-Bar'.

#### Handmade chocolate

| HANDMADE CHOCOLATE<br>50g                              | 5,95€     |
|--------------------------------------------------------|-----------|
| N°1 - Dark chocolate 72%<br>& Fleur de Sel from Aveiro | IRP220151 |
| N°2 - White chocolate 45%<br>& Azores milk             | IRP230249 |
| N°3 - Milk chocolate 57%<br>& Pastel de Nata           | IRP230250 |