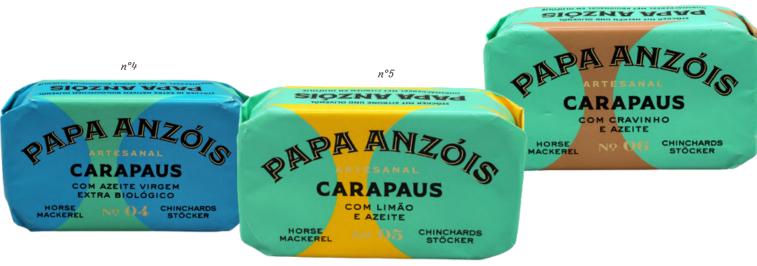

Taste Premium fish preserves, 100% natural (without additives or preservatives), hand-wrapped in a beautiful coulourful packaging. Papa Anzois cans are radically different from large-scale cans. Its artisanal production, in small controlled batches, makes it possible to developp excellent products.

#### Gourmet Canned fish

| n°2                                                                | n°3                                                               | CANNED FISH 'PAPA ANZOIS'<br>120g                      | 4,20€      |
|--------------------------------------------------------------------|-------------------------------------------------------------------|--------------------------------------------------------|------------|
| PAANZA.                                                            | APPA ANZÓIR                                                       | N°1 - Sardines<br>in virgin biological olive oil       | IRP2201104 |
| ARTESANAL<br>SARDINHAS<br>COM LIMÃO<br>E AZEITE                    | SARDINHAS<br>COM MALAGUETA<br>E AZEITE<br>SARDINES NO OS BARDINEN | N°2 - Sardines<br>with lemon and olive oil             | IRP2201105 |
| DINES NO 02 SARDINEN                                               |                                                                   | N°3 - Sardines<br>with chilli and olive oil            | IRP2201106 |
|                                                                    |                                                                   | N°4 - Horse mackerel<br>in virgin biological olive oil | IRP2201107 |
| integrity of the ingredients.<br>esign of 'Papa Anzois' canned foc | n°6                                                               | N°5 - Horse mackerel<br>with lemon and olive oil       | IRP2201108 |
| n°5                                                                | PAPAANZO<br>ARTESANAL<br>CARAPAUS                                 | N°6 - Horse mackerel<br>with cloves and olive oil      | IRP2201109 |
| PA ANZÓIS                                                          | COM CRAVINHO                                                      |                                                        |            |