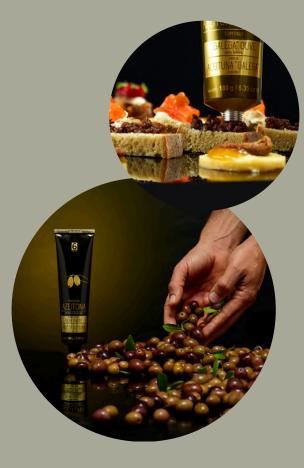

#### Gourmet olive oils

Our gift suggestion: You can complete this pack with our beautiful olive oil plates (page 20).

Pastes of black and green olives, produced in an artisanal way with Portuguese varieties. The black olive paste variety, 'Negrinha do Douro', with spices, and the green olive paste variety, 'Galega', with fig,

#### N°1 - 'Negrinha do Douro' olive paste with spices

Produced in olive groves on the steep slopes of the Douro Valley region, this PDO olive, combined with spices and preserved only in extra virgin olive oil, has a violet black color, natural to fresh olives, a creamy appearance, with pieces of spices, with intense odor characteristic of fresh olives.

#### N°2 - 'Galega' green olive paste with dry figs

This paste is a mixture of the Galega olive, a unique variety in the world and known as the "Portuguese olive", with a vibrant green color, and the honeyed fig, produced in the region of Trás-os-Montes - Portugal, which gives it sweetness. for acidity balance.

#### Gourmet olive pastes

| OLIVE PASTE<br>65g        | 5,00€     |
|---------------------------|-----------|
| N°1 - 'Negrinha do Douro' | IRP230270 |
| N°2 - 'Galega'            | IRP230271 |

Taste surprising Portuguese flavours with these original jams in tubes! Made in an artisanal way, they are among the best handmade and gourmet jams in the world, with several international awards for flavour.