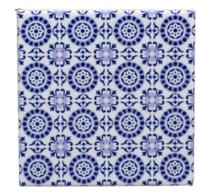

#### Barcelos roosters

Ceramic tiles 'azulejos' handmade and painted with love by a talented Portuguese ceramist. They can be used as coasters (backed with cork) or decorative wall pieces.

#### Authentic Portuguese tiles

| HANDMADE 'AZULEJO'<br>10,8cm x 10,8cm | 12,00€    |
|---------------------------------------|-----------|
| Cobalt blue n°1                       | IRP220178 |
| Cobalt blue n°2                       | IRP220179 |
| Cobalt blue n°3                       | IRP220180 |
| Cobalt blue n°4                       | IRP220181 |