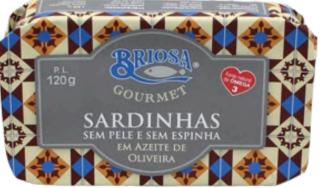

#### Gourmet Canned fish

| CANNED FISH<br>75g                                      | 2,35€      |
|---------------------------------------------------------|------------|
| N°1 - Sardine paté in olive oil                         | IRP220111  |
| CANNED FISH<br>120g                                     | 4,15€      |
| N°2 - Sardines in olive oil                             | IRP220109  |
| N°3 - Sardines in olive oil<br>with lemon & basil       | IRP2201121 |
| N°4 - Tuna fillets in olive oil                         | IRP2201122 |
| N°5 - Tuna fillets in olive oil<br>with black eyed peas | IRP2201123 |
| N°б - Codfish in olive oil                              | IRP220110  |
| N°7 - Codfish with chickpeas                            | IRP2201124 |