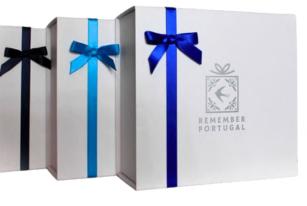

#### LUXURY GIFT BOX

- Gift box Premium, type 'Coffret', ideal to offer stylish gifts.
- White, matte laminated finish.
- Magnetic tipper cover.
- Premium filling, 100% recyclable and biodegradable (rags of paper).
- Satin ribbon bow: Different colors available.
- Perfect rigid box for 4, 5, 6 products maximum.

#### GET YOUR CUSTOM BOXES

Add your company logo for a personal touch

- 50 units minimum.
- High quality screen printing.
- Design and realisation times: 3 to 4 weeks.
- Contact us to get a quote.