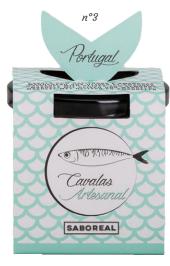

Taste superior quality preserves that respect the Discover the flavour of Algarve and the elegant de

SAR

n°1 CIQZININ Mand

AZEITE VIRGEM EXTRA BIOLÓGICO SARDINES NO OI SARDINEN

COM

The 'petiscada', a preserved fish assortment in a glass jar, with vegetable and spices from Algarve. A delicious mixture with top quality ingredients, in an elegant and colorful packaging. A famous product in the Portuguese gourmet market.

#### Gourmet 'Petiscada'

| 'PETISCADA'<br>100g                         | 4,15€      |
|---------------------------------------------|------------|
| N°1 - Sardine<br>with confit tomato         | IRP220196  |
| N°2 - Mackerel<br>with pimento habanero     | IRP220197  |
| N°3 - Mackerel<br>with olives & almonds     | IRP220198  |
| N°4 - Mackerel<br>with carrot & coriander   | IRP220199  |
| N°5 - Tuna<br>with sweet potato & coriander | IRP2201100 |
| N°6 - Tuna 'Algarvia'                       | IRP2201101 |
| N°7 - Olhalvo to Xalapa                     | IRP2201102 |
| N°8 - Cod<br>with organic olive oil         | IRP2201103 |