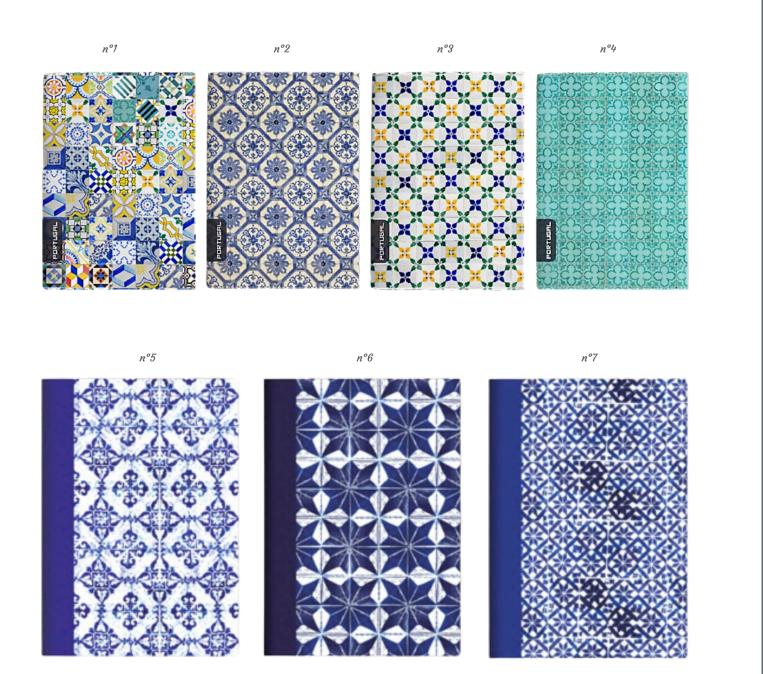

#### Authentic Portuguese tiles

| HANDMADE 'AZULEJO'<br>10,8cm x 10,8cm | 12,00€    |
|---------------------------------------|-----------|
| Cobalt blue n°1                       | IRP220178 |
| Cobalt blue n°2                       | IRP220179 |
| Cobalt blue n°3                       | IRP220180 |
| Cobalt blue n°4                       | IRP220181 |

#### Authentic Portuguese tiles

12,00€

Other colors available: Turquoise blue and Aqua green. Our gift suggestion: Create your own coasters set (2 or 4 tiles for example) with your favorite patterns and colours.

| n°1                           | n°2         | n°3                                                                                                                                                                                                                                                                                                                                                                                                                                                                                                                                                                                                                                                                                                 | n°4                                                                                                                                                                                                                                                                                                                                                                                                                                                                                                                                                                                                                                                                                                                                                                                                                                                                                                                                                                                                                                                                                                                                                                                                                                                                                                                                                                                                                                                                                                                                                                                                                                                                                                                                                                                                                                                                                                                                                                                                                                                                                                                            | Turquoise blue n°1 | IRP220182 |
|-------------------------------|-------------|-----------------------------------------------------------------------------------------------------------------------------------------------------------------------------------------------------------------------------------------------------------------------------------------------------------------------------------------------------------------------------------------------------------------------------------------------------------------------------------------------------------------------------------------------------------------------------------------------------------------------------------------------------------------------------------------------------|--------------------------------------------------------------------------------------------------------------------------------------------------------------------------------------------------------------------------------------------------------------------------------------------------------------------------------------------------------------------------------------------------------------------------------------------------------------------------------------------------------------------------------------------------------------------------------------------------------------------------------------------------------------------------------------------------------------------------------------------------------------------------------------------------------------------------------------------------------------------------------------------------------------------------------------------------------------------------------------------------------------------------------------------------------------------------------------------------------------------------------------------------------------------------------------------------------------------------------------------------------------------------------------------------------------------------------------------------------------------------------------------------------------------------------------------------------------------------------------------------------------------------------------------------------------------------------------------------------------------------------------------------------------------------------------------------------------------------------------------------------------------------------------------------------------------------------------------------------------------------------------------------------------------------------------------------------------------------------------------------------------------------------------------------------------------------------------------------------------------------------|--------------------|-----------|
| Partied<br>Printed<br>Printed | No.         | DETTE G                                                                                                                                                                                                                                                                                                                                                                                                                                                                                                                                                                                                                                                                                             | 25                                                                                                                                                                                                                                                                                                                                                                                                                                                                                                                                                                                                                                                                                                                                                                                                                                                                                                                                                                                                                                                                                                                                                                                                                                                                                                                                                                                                                                                                                                                                                                                                                                                                                                                                                                                                                                                                                                                                                                                                                                                                                                                             | Turquoise blue n°2 | IRP220183 |
|                               | JACE JAC    |                                                                                                                                                                                                                                                                                                                                                                                                                                                                                                                                                                                                                                                                                                     |                                                                                                                                                                                                                                                                                                                                                                                                                                                                                                                                                                                                                                                                                                                                                                                                                                                                                                                                                                                                                                                                                                                                                                                                                                                                                                                                                                                                                                                                                                                                                                                                                                                                                                                                                                                                                                                                                                                                                                                                                                                                                                                                | Turquoise blue n°3 | IRP220184 |
|                               |             |                                                                                                                                                                                                                                                                                                                                                                                                                                                                                                                                                                                                                                                                                                     |                                                                                                                                                                                                                                                                                                                                                                                                                                                                                                                                                                                                                                                                                                                                                                                                                                                                                                                                                                                                                                                                                                                                                                                                                                                                                                                                                                                                                                                                                                                                                                                                                                                                                                                                                                                                                                                                                                                                                                                                                                                                                                                                | Turquoise blue n°4 | IRP220185 |
| n°1                           | n°2         | n°3                                                                                                                                                                                                                                                                                                                                                                                                                                                                                                                                                                                                                                                                                                 | n°4                                                                                                                                                                                                                                                                                                                                                                                                                                                                                                                                                                                                                                                                                                                                                                                                                                                                                                                                                                                                                                                                                                                                                                                                                                                                                                                                                                                                                                                                                                                                                                                                                                                                                                                                                                                                                                                                                                                                                                                                                                                                                                                            | Aqua green n°1     | IRP220186 |
|                               | 3× C)×c     |                                                                                                                                                                                                                                                                                                                                                                                                                                                                                                                                                                                                                                                                                                     | and the second s | Aqua green n°2     | IRP220187 |
|                               |             |                                                                                                                                                                                                                                                                                                                                                                                                                                                                                                                                                                                                                                                                                                     |                                                                                                                                                                                                                                                                                                                                                                                                                                                                                                                                                                                                                                                                                                                                                                                                                                                                                                                                                                                                                                                                                                                                                                                                                                                                                                                                                                                                                                                                                                                                                                                                                                                                                                                                                                                                                                                                                                                                                                                                                                                                                                                                | Aqua green n°3     | IRP220188 |
|                               | State State |                                                                                                                                                                                                                                                                                                                                                                                                                                                                                                                                                                                                                                                                                                     |                                                                                                                                                                                                                                                                                                                                                                                                                                                                                                                                                                                                                                                                                                                                                                                                                                                                                                                                                                                                                                                                                                                                                                                                                                                                                                                                                                                                                                                                                                                                                                                                                                                                                                                                                                                                                                                                                                                                                                                                                                                                                                                                | Aqua green n°4     | IRP220189 |
|                               |             | A second s | No.                                                                                                                                                                                                                                                                                                                                                                                                                                                                                                                                                                                                                                                                                                                                                                                                                                                                                                                                                                                                                                                                                                                                                                                                                                                                                                                                                                                                                                                                                                                                                                                                                                                                                                                                                                                                                                                                                                                                                                                                                                                                                                                            |                    |           |