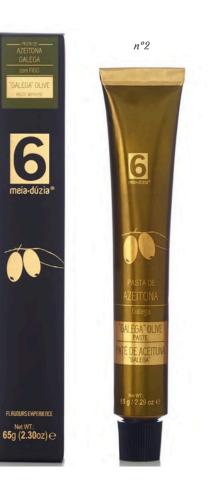

#### Gourmet olive oils

Our gift suggestion: You can complete this pack with our beautiful olive oil plates (page 20).

Pastes of black and green olives, produced in an artisanal way with Portuguese varieties. The black olive paste variety, 'Negrinha do Douro', with spices, and the green olive paste variety, 'Galega', with fig,

#### N°2 - 'Galega' green olive paste with dry figs

This paste is a mixture of the Galega olive, a unique variety in the world and known as the "Portuguese olive", with a vibrant green color, and the honeyed fig, produced in the region of Trás-os-Montes - Portugal, which gives it sweetness. for acidity balance.

#### Gourmet olive pastes

| OLIVE PASTE<br>65g        | 5,00€     |
|---------------------------|-----------|
| N°1 - 'Negrinha do Douro' | IRP230270 |
| N°2 - 'Galega'            | IRP230271 |

Taste surprising Portuguese flavours with these original jams in tubes! Made in an artisanal way, they are among the best handmade and gourmet jams in the world, with several international awards for flavour.