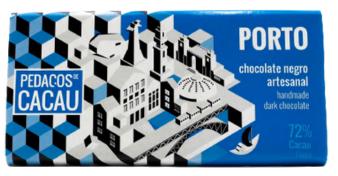

Original chocolate sardines with a mix of 4 different flavours: Dark chocolate, milk chocolate, white chocolate and liqueur wine chocolate.

Handmade dark chocolate tablets, with 72% cocoa. A delicious gift with an original 'postcard' illustration of the city of Lisbon or Porto.

Handmade chocolate

| BOX CHOCOLATE SARDINES<br>50g | 4,90€     |
|-------------------------------|-----------|
| Mix of 4 chocolate sardines   | IRP230241 |
| DARK CHOCOLATE<br>100g        | 4,90€     |
| Tablet 'Lisboa'               | IRP230248 |
| Tablet 'Porto'                | IRP230251 |
| DARK CHOCOLATE<br>50g         | 6.05€     |
| Box 5 neapolitans 'Obrigado'  | IRP220125 |