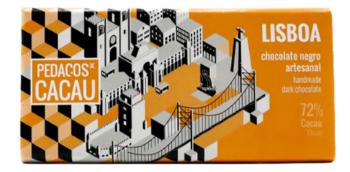

Original chocolate sardines with a mix of 4 different flavours: Dark chocolate, milk chocolate, white chocolate and liqueur wine chocolate.

Handmade dark chocolate tablets, with 72% cocoa. A delicious gift with an original 'postcard' illustration of the city of Lisbon or Porto.

Handmade chocolate

| BOX CHOCOLATE SARDINES<br>50g | 4,90€     |
|-------------------------------|-----------|
| Mix of 4 chocolate sardines   | IRP230241 |
| DARK CHOCOLATE<br>100g        | 4,90€     |
| Tablet 'Lisboa'               | IRP230248 |
| Tablet 'Porto'                | IRP230251 |
| DARK CHOCOLATE<br>50g         | 6.05€     |
| Box 5 neapolitans 'Obrigado'  | IRP220125 |