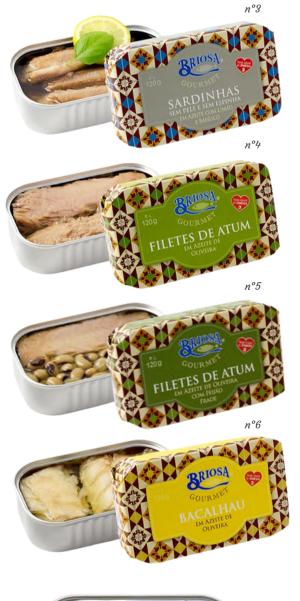

Discover innovative recipes that provide the best tasting experiences with the 'Briosa Gourmet' canned fish. Thanks to its factory located in the fishing port of Figueira da Foz, this cannery benefits from a constant supply of fresh fish.

#### Gourmet Canned fish

| CANNED FISH<br>75g                                      | 2,35€      |
|---------------------------------------------------------|------------|
| N°1 - Sardine paté in olive oil                         | IRP220111  |
| CANNED FISH<br>120g                                     | 4,15€      |
| N°2 - Sardines in olive oil                             | IRP220109  |
| N°3 - Sardines in olive oil<br>with lemon & basil       | IRP2201121 |
| N°4 - Tuna fillets in olive oil                         | IRP2201122 |
| N°5 - Tuna fillets in olive oil<br>with black eyed peas | IRP2201123 |
| N°б - Codfish in olive oil                              | IRP220110  |
| N°7 - Codfish with chickpeas                            | IRP2201124 |