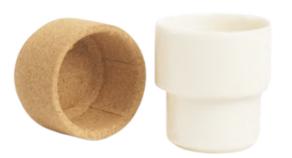

n°4

Individual white packaging included

'Lisboa' mugs covered with 'azulejos'.

#### Porcelain mugs

Beautiful mugs, hand-decorated with a wide variety of reactive glass. All these products are 100% Made in Portugal, using only Portuguese raw materials and made by local artisans from all over the country, giving them a truly Portuguese soul.