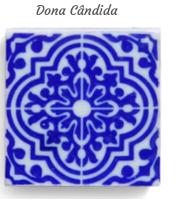

#### Barcelos roosters

Ceramic tiles 'azulejos' handmade and painted with love by a talented Portuguese ceramist. They can be used as coasters (backed with cork) or decorative wall pieces.

#### Authentic Portuguese tiles

| HANDMADE 'AZULEJO'<br>10,8cm x 10,8cm | 12,00€    |
|---------------------------------------|-----------|
| Cobalt blue n°1                       | IRP220178 |
| Cobalt blue n°2                       | IRP220179 |
| Cobalt blue n°3                       | IRP220180 |
| Cobalt blue n°4                       | IRP220181 |