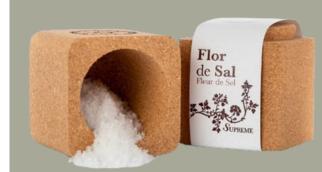

# FLOR DE SAL

n°2

n°3

Fleur de Sel in a cork salt shaker: A product of excellence, highly prized, hand harvested with love in the nature reserve of Sapal de Castro Marim (Algarve).

#### Fleur de Sel

| KIT FLEUR DE SEL & SPICES | 4,60€     |
|---------------------------|-----------|
| Kit n°1                   | IRP220173 |
| Kit n°2                   | IRP220174 |
| Kit n°2                   | IRP240317 |