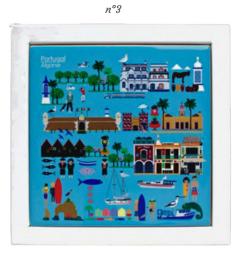

#### Coasters 'Portugal Collection'

Contemporary coasters (backed with cork) designed by a creative couple.

Original and authentic Portuguese souvenirs, perfect for recalling your stay in Portugal whether in Lisbon, Porto, the Algarve or Cascais.

| INDIVIDUAL COASTER<br>10cm x 10cm | 6,80€      |
|-----------------------------------|------------|
| N°1 - Lisboa                      | IRP2201136 |
| N°2 - Porto                       | IRP2201137 |
| N°3 - Algarve                     | IRP230242  |
| N°4 - Cascais                     | IRP230243  |