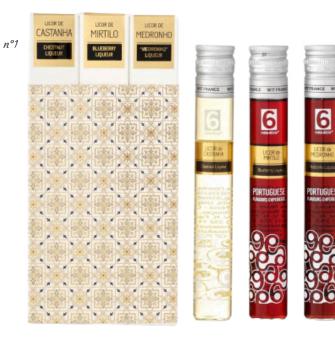

RAI

PERTUCA

LICOR

In the South of Portugal, there is a wild, exuberant and strong spirit called "Aguardente de Medronho". "Aguardente" means fire water and "Medronho" is the fruit of the "Medronheiro', also called strawberry tree. This spirit is one of the most popular Portuguese drinks: The 'Pura' one is still distillated by traditonal method.

The 'Vila das Rainhas' cherry liqueur from Obidos, of exceptional quality, made in respect of traditions, and from the best fruits. Intense in aroma and flavor of morello cherry, ruby color, round and velvety in the mouth, this liqueur is produced according to a monastic recipe, in a artisanal way, without artificial colors or aromas. Affectionately called 'Ginjinha', this traditional liqueur can be served as an aperitif, or as a digestive.