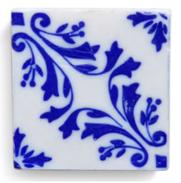

#### Barcelos roosters

Ceramic tiles 'azulejos' handmade and painted with love by a talented Portuguese ceramist. They can be used as coasters (backed with cork) or decorative wall pieces.

#### Authentic Portuguese tiles

| HANDMADE 'AZULEJO'<br>10,8cm x 10,8cm | 12,00€    |
|---------------------------------------|-----------|
| Cobalt blue n°1                       | IRP220178 |
| Cobalt blue n°2                       | IRP220179 |
| Cobalt blue n°3                       | IRP220180 |
| Cobalt blue n°4                       | IRP220181 |