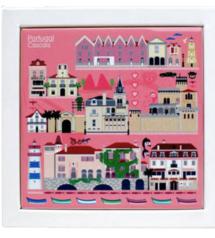

#### Coasters 'Portugal Collection'

Contemporary coasters (backed with cork) designed by a creative couple.

Original and authentic Portuguese souvenirs, perfect for recalling your stay in Portugal whether in Lisbon, Porto, the Algarve or Cascais.

| INDIVIDUAL COASTER<br>10cm x 10cm | 6,80€      |
|-----------------------------------|------------|
| N°1 - Lisboa                      | IRP2201136 |
| N°2 - Porto                       | IRP2201137 |
| N°3 - Algarve                     | IRP230242  |
| N°4 - Cascais                     | IRP230243  |