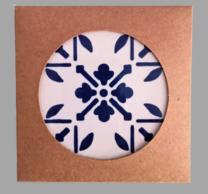

Individual kraft packaging included

Made and printed tiles (backed with cork), inspired by Portuguese Azulejos. Our gift suggestion: Create your own coasters set (2 or 4 tiles for example) with your favorite patterns.

#### Coasters 'blue Azulejos'

| INDIVIDUAL COASTER<br>10cm x 10cm | 9,40€     |
|-----------------------------------|-----------|
| N°1                               | IRP220158 |
| N°2                               | IRP220159 |
| N°3                               | IRP220160 |
| N°4                               | IRP220161 |
| N°5                               | IRP220162 |
| N°6                               | IRP220163 |