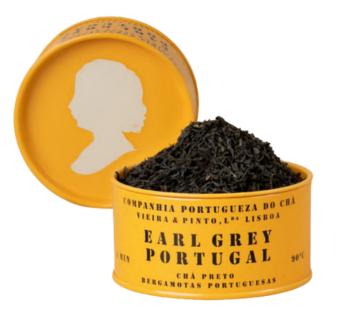

Box with teabag selection: Camomile, Green tea or Black tea. 15 Tea Pyramids compostable in each box.

Lovely tins made in Portugal that can bring precious teas everywhere! Blue tin 'Lisbon Breakfast': Portuguese & Ceilan Black Tea Blend. Yellow tin: Black tea 'Earl Grey' with Portuguese bergamots.

#### Precious teas

| BOX WITH A TEA SELECTION<br>15 compostable teabags                | 6,10€     |
|-------------------------------------------------------------------|-----------|
| Camomile                                                          | IRP230261 |
| Green tea                                                         | IRP230262 |
| Black tea                                                         | IRP230263 |
| BLACK TEA<br>Blue tin, 50g                                        | 10,80€    |
| 'Lisbon Breakfast'                                                | IRP220117 |
| BLACK TEA 'EARL GREY'<br>Yellow tin, 65g                          | 13,60€    |
| 'Earl Grey Portugal'                                              | IRP220118 |
| Tieire & Pinto, 94<br>COMPANHIA<br>PORTUGUEZA<br>DO CHÁ<br>LISBOA |           |