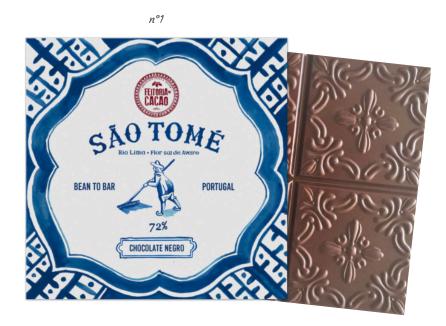

Exceptional handmade chocolate tablets, outstanding in taste and flavour, and also appealing to the eye. A unique product to the Portuguese market, made from the cocoa bean in micro-batches, 'Bean-to-Bar'.

#### Handmade chocolate

| HANDMADE CHOCOLATE<br>50g                              | 5,95€     |
|--------------------------------------------------------|-----------|
| N°1 - Dark chocolate 72%<br>& Fleur de Sel from Aveiro | IRP220151 |
| N°2 - White chocolate 45%<br>& Azores milk             | IRP230249 |
| N°3 - Milk chocolate 57%<br>& Pastel de Nata           | IRP230250 |