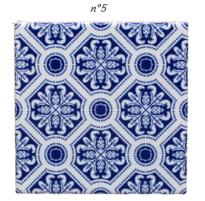

Individual kraft packaging included

Made and printed tiles (backed with cork), inspired by Portuguese Azulejos. Our gift suggestion: Create your own coasters set (2 or 4 tiles for example) with your favorite patterns.

#### Coasters 'blue Azulejos'

| INDIVIDUAL COASTER<br>10cm x 10cm | 9,40€     |
|-----------------------------------|-----------|
| N°1                               | IRP220158 |
| N°2                               | IRP220159 |
| N°3                               | IRP220160 |
| N°4                               | IRP220161 |
| N°5                               | IRP220162 |
| N°6                               | IRP220163 |