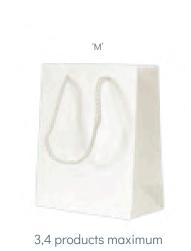

#### LUXURY GIFT BOX

- Gift box Premium, type 'Coffret', ideal to offer stylish gifts.
- White, matte laminated finish.
- Magnetic tipper cover.
- Premium filling, 100% recyclable and biodegradable (rags of paper).
- Satin ribbon bow: Different colors available.
- Perfect rigid box for 4, 5, 6 products maximum.

#### Gift bag

| GIFT BAG PREMIUM<br>White or 'Remember Portugal' |       |
|--------------------------------------------------|-------|
| 'S'<br>14cm x 18cm x 8cm                         | 1,50€ |
| 'M'<br>18cm x 23cm x 10cm                        | 1,80€ |
| 'L'<br>26cm x 32cm x 12cm                        | 2,10€ |