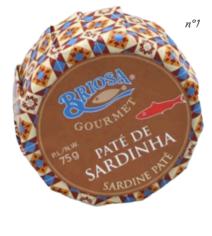

#### Gourmet Canned fish

| CANNED FISH<br>75g                                      | 2,35€      |
|---------------------------------------------------------|------------|
| N°1 - Sardine paté in olive oil                         | IRP220111  |
| CANNED FISH<br>120g                                     | 4,15€      |
| N°2 - Sardines in olive oil                             | IRP220109  |
| N°3 - Sardines in olive oil<br>with lemon & basil       | IRP2201121 |
| N°4 - Tuna fillets in olive oil                         | IRP2201122 |
| N°5 - Tuna fillets in olive oil<br>with black eyed peas | IRP2201123 |
| N°б - Codfish in olive oil                              | IRP220110  |
| N°7 - Codfish with chickpeas                            | IRP2201124 |