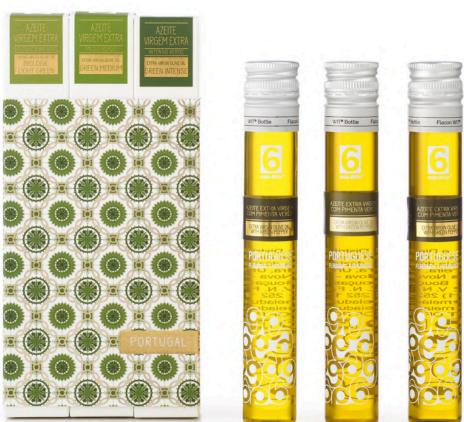

Premium Fleur de Se n its cork salt shake

IRP220172

Pack of 3 extra virgin olive oils of Portuguese origin. Superior category olive oils obtained directly from olives solely by mechanical processes.

> Extra virgin olive oil organic 'Light', with aromas of ripe fruits and light herbaceous sensations presenting itself sweet in the mouth, with a slight bitterness and pungent flavor.

> Extra virgin olive oil 'Medium', with fresh and balanced aromas of green fruits and herbaceous sensations, presenting in the mouth with medium sensations of sweet, bitter and spicy.

> Extra virgin olive oil 'Intense', with very fresh aromas of green fruits and herbaceous sensations, presenting itself in the mouth with intense sensations of bitter and spicy.

#### Gourmet olive oils

Our gift suggestion: You can complete this pack with our beautiful olive oil plates (page 20).

Pastes of black and green olives, produced in an artisanal way with Portuguese varieties. The black olive paste variety, 'Negrinha do Douro', with spices, and the green olive paste variety, 'Galega', with fig,