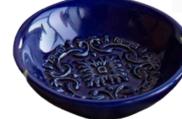

#### Barcelos roosters

Ceramic tiles 'azulejos' handmade and painted with love by a talented Portuguese ceramist. They can be used as coasters (backed with cork) or decorative wall pieces.

#### Authentic Portuguese tiles

| HANDMADE 'AZULEJO'<br>10,8cm x 10,8cm | 12,00€    |
|---------------------------------------|-----------|
| Cobalt blue n°1                       | IRP220178 |
| Cobalt blue n°2                       | IRP220179 |
| Cobalt blue n°3                       | IRP220180 |
| Cobalt blue n°4                       | IRP220181 |

#### Authentic Portuguese tiles

12,00€

Other colors available: Turquoise blue and Aqua green. Our gift suggestion: Create your own coasters set (2 or 4 tiles for example) with your favorite patterns and colours.