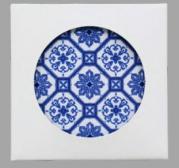

Individual kraft packaging included

Made and printed tiles (backed with cork), inspired by Portuguese Azulejos. Our gift suggestion: Create your own coasters set (2 or 4 tiles for example) with your favorite patterns.

#### Coasters 'blue Azulejos'

| INDIVIDUAL COASTER<br>10cm x 10cm | 9,40€     |
|-----------------------------------|-----------|
| N°1                               | IRP220158 |
| N°2                               | IRP220159 |
| N°3                               | IRP220160 |
| N°4                               | IRP220161 |
| N°5                               | IRP220162 |
| N°6                               | IRP220163 |