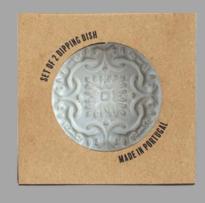

n°5

Lovely hand-decorated olive oil plates in stoneware ceramic, packed in a gift box of 2, perfect for gifting. Each plate has a raised Portuguese tile design that adds a touch of elegance to any table.

#### Olive oil plates

| SET OF 2 PLATES<br>Ø: 9,5cm, h: 2,5cm | 12,60€    |
|---------------------------------------|-----------|
| N°1 - Blue                            | IRP240304 |
| N°2 - White                           | IRP240305 |