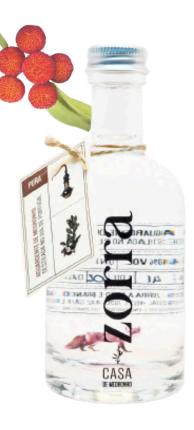

RAI

PERTUCA

LICOR

In the South of Portugal, there is a wild, exuberant and strong spirit called "Aguardente de Medronho". "Aguardente" means fire water and "Medronho" is the fruit of the "Medronheiro', also called strawberry tree. This spirit is one of the most popular Portuguese drinks: The 'Pura' one is still distillated by traditonal method.