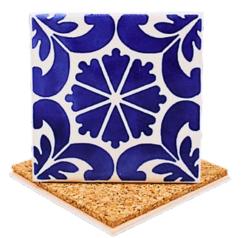

#### Barcelos roosters

Ceramic tiles 'azulejos' handmade and painted with love by a talented Portuguese ceramist. They can be used as coasters (backed with cork) or decorative wall pieces.

#### Authentic Portuguese tiles

12,00€

Other colors available: Turquoise blue and Aqua green. Our gift suggestion: Create your own coasters set (2 or 4 tiles for example) with your favorite patterns and colours.