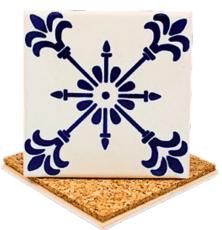

#### Barcelos roosters

Ceramic tiles 'azulejos' handmade and painted with love by a talented Portuguese ceramist. They can be used as coasters (backed with cork) or decorative wall pieces.

#### Authentic Portuguese tiles

| HANDMADE 'AZULEJO'<br>10,8cm x 10,8cm | 12,00€    |
|---------------------------------------|-----------|
| Cobalt blue n°1                       | IRP220178 |
| Cobalt blue n°2                       | IRP220179 |
| Cobalt blue n°3                       | IRP220180 |
| Cobalt blue n°4                       | IRP220181 |