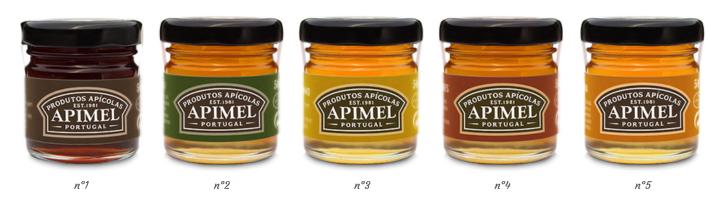

High quality honey from a beekeeping farm that has existed for three decades, and whose products quality is well recognized.

#### Portuguese delicacies

| HONEY POT<br>50g   | 2,20€     |
|--------------------|-----------|
| N°1 - Heather      | IRP220104 |
| N°2 - Multi-flower | IRP220105 |
| N°3 - Rosemary     | IRP220106 |
| N°4 - Eucalyptus   | IRP220107 |
| N°5 - Orange       | IRP220108 |