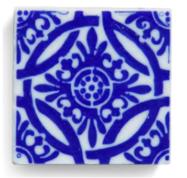

#### Barcelos roosters

Ceramic tiles 'azulejos' handmade and painted with love by a talented Portuguese ceramist. They can be used as coasters (backed with cork) or decorative wall pieces.

#### Authentic Portuguese tiles

| HANDMADE 'AZULEJO'<br>10,8cm x 10,8cm | 12,00€    |
|---------------------------------------|-----------|
| Cobalt blue n°1                       | IRP220178 |
| Cobalt blue n°2                       | IRP220179 |
| Cobalt blue n°3                       | IRP220180 |
| Cobalt blue n°4                       | IRP220181 |