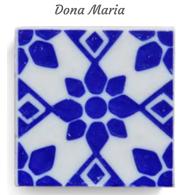

#### Barcelos roosters

Ceramic tiles 'azulejos' handmade and painted with love by a talented Portuguese ceramist. They can be used as coasters (backed with cork) or decorative wall pieces.

#### Authentic Portuguese tiles

| HANDMADE 'AZULEJO'<br>10,8cm x 10,8cm | 12,00€    |
|---------------------------------------|-----------|
| Cobalt blue n°1                       | IRP220178 |
| Cobalt blue n°2                       | IRP220179 |
| Cobalt blue n°3                       | IRP220180 |
| Cobalt blue n°4                       | IRP220181 |