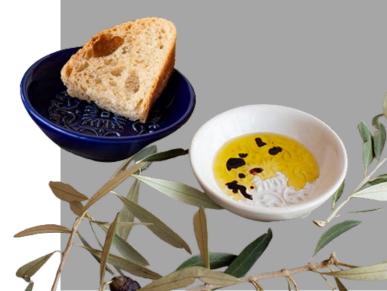

n°5

Lovely hand-decorated olive oil plates in stoneware ceramic, packed in a gift box of 2, perfect for gifting. Each plate has a raised Portuguese tile design that adds a touch of elegance to any table.

#### Olive oil plates

| SET OF 2 PLATES<br>Ø: 9,5cm, h: 2,5cm | 12,60€    |
|---------------------------------------|-----------|
| N°1 - Blue                            | IRP240304 |
| N°2 - White                           | IRP240305 |

#### Gourmet olive oils

Our gift suggestion: You can complete this pack with our beautiful olive oil plates (page 20).

Pastes of black and green olives, produced in an artisanal way with Portuguese varieties. The black olive paste variety, 'Negrinha do Douro', with spices, and the green olive paste variety, 'Galega', with fig,