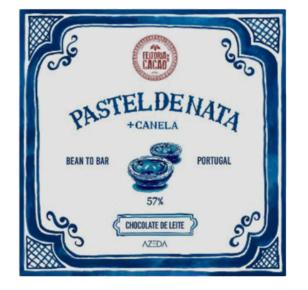

Exceptional handmade chocolate tablets, outstanding in taste and flavour, and also appealing to the eye. A unique product to the Portuguese market, made from the cocoa bean in micro-batches, 'Bean-to-Bar'.

#### Handmade chocolate

| HANDMADE CHOCOLATE<br>50g                              | 5,95€     |
|--------------------------------------------------------|-----------|
| N°1 - Dark chocolate 72%<br>& Fleur de Sel from Aveiro | IRP220151 |
| N°2 - White chocolate 45%<br>& Azores milk             | IRP230249 |
| N°3 - Milk chocolate 57%<br>& Pastel de Nata           | IRP230250 |