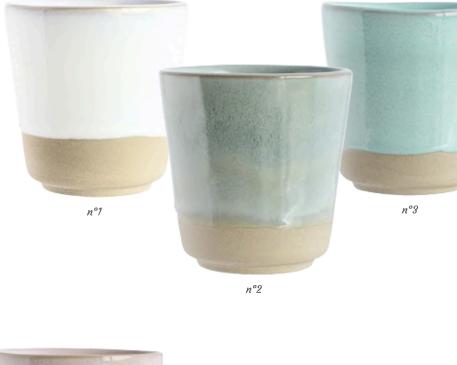

#### Coasters 'Portugal Collection'

Contemporary coasters (backed with cork) designed by a creative couple.

Original and authentic Portuguese souvenirs, perfect for recalling your stay in Portugal whether in Lisbon, Porto, the Algarve or Cascais.

| INDIVIDUAL COASTER<br>10cm x 10cm | 6,80€      |
|-----------------------------------|------------|
| N°1 - Lisboa                      | IRP2201136 |
| N°2 - Porto                       | IRP2201137 |
| N°3 - Algarve                     | IRP230242  |
| N°4 - Cascais                     | IRP230243  |