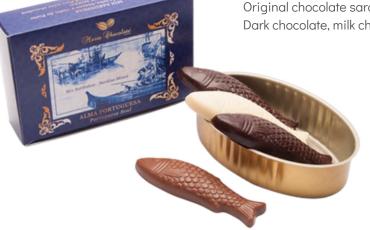

Original chocolate sardines with a mix of 4 different flavours: Dark chocolate, milk chocolate, white chocolate and liqueur wine chocolate.

Handmade dark chocolate tablets, with 72% cocoa. A delicious gift with an original 'postcard' illustration of the city of Lisbon or Porto.

Handmade chocolate

| BOX CHOCOLATE SARDINES<br>50g | 4,90€     |
|-------------------------------|-----------|
| Mix of 4 chocolate sardines   | IRP230241 |
| DARK CHOCOLATE<br>100g        | 4,90€     |
| Tablet 'Lisboa'               | IRP230248 |
| Tablet 'Porto'                | IRP230251 |
| DARK CHOCOLATE<br>50g         | 6.05€     |
| Box 5 neapolitans 'Obrigado'  | IRP220125 |