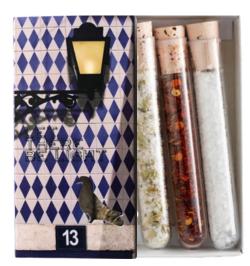

Fleur de sel kit, with an original packaging, easily transportable. Ingredients: Fleur de sel, fleur de sel with oregano, and fleur de sel with chilis.

# FLOR DE SAL

n°2

n°3

Fleur de Sel in a cork salt shaker: A product of excellence, highly prized, hand harvested with love in the nature reserve of Sapal de Castro Marim (Algarve).

#### Fleur de Sel

| KIT FLEUR DE SEL & SPICES | 4,60€     |
|---------------------------|-----------|
| Kit n°1                   | IRP220173 |
| Kit n°2                   | IRP220174 |
| Kit n°2                   | IRP240317 |