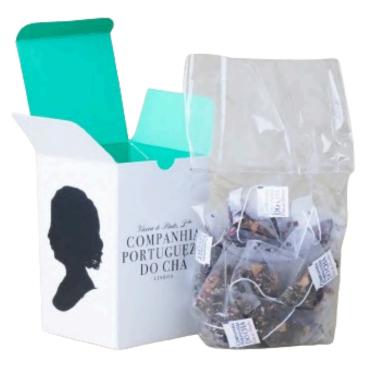

#### Flavoured teas

| BOX OF TEA<br>100g         | 9,70€      |
|----------------------------|------------|
| N°1 - Orange fields        | IRP220167  |
| N°2 - Pastel de nata       | IRP220168  |
| N°3 - Almonds from Algarve | IRP2201143 |
| N°4 - Apples from Alcobaça | IRP2201144 |
| N°5 - Melon from Ribatejo  | IRP2201145 |

Box with teabag selection: Camomile, Green tea or Black tea. 15 Tea Pyramids compostable in each box.

Lovely tins made in Portugal that can bring precious teas everywhere! Blue tin 'Lisbon Breakfast': Portuguese & Ceilan Black Tea Blend. Yellow tin: Black tea 'Earl Grey' with Portuguese bergamots.