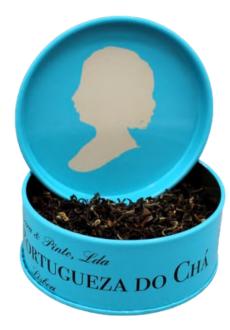

Box with teabag selection: Camomile, Green tea or Black tea. 15 Tea Pyramids compostable in each box.

Lovely tins made in Portugal that can bring precious teas everywhere! Blue tin 'Lisbon Breakfast': Portuguese & Ceilan Black Tea Blend. Yellow tin: Black tea 'Earl Grey' with Portuguese bergamots.

#### Precious teas

| BOX WITH A TEA SELECTION<br>15 compostable teabags                | 6,10€     |
|-------------------------------------------------------------------|-----------|
| Camomile                                                          | IRP230261 |
| Green tea                                                         | IRP230262 |
| Black tea                                                         | IRP230263 |
| BLACK TEA<br>Blue tin, 50g                                        | 10,80€    |
| 'Lisbon Breakfast'                                                | IRP220117 |
| BLACK TEA 'EARL GREY'<br>Yellow tin, 65g                          | 13,60€    |
| 'Earl Grey Portugal'                                              | IRP220118 |
| Tieire & Pinto, 94<br>COMPANHIA<br>PORTUGUEZA<br>DO CHÁ<br>LISBOA |           |