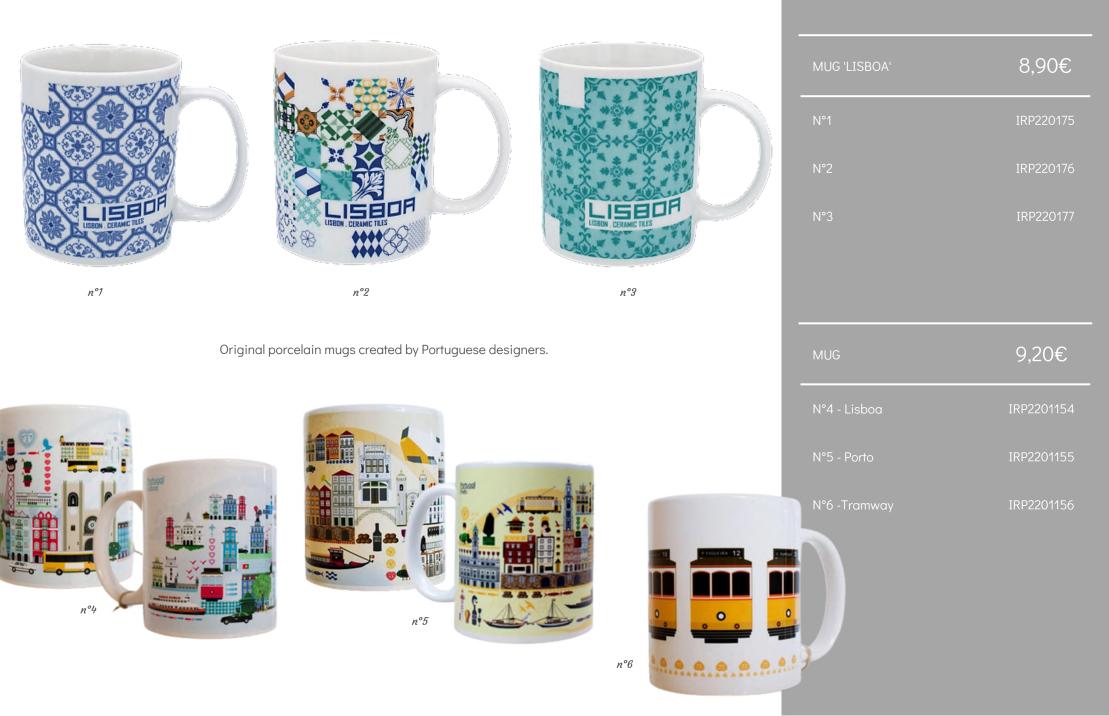

#### Porcelain mugs

Beautiful mugs, hand-decorated with a wide variety of reactive glass. All these products are 100% Made in Portugal, using only Portuguese raw materials and made by local artisans from all over the country, giving them a truly Portuguese soul.

#### Capuccino mugs

| MUG<br>330ml, 13cm x 8,5cm | 11,50€    |
|----------------------------|-----------|
| N°1 - Lilac                | IRP240311 |
| N°2 - Green                | IRP240312 |
| N°3 - Pink                 | IRP240313 |