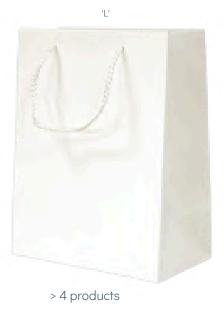

#### Discover our elegant Premium bags, easily customized with your logo and/or brand.

1, 2 products maximum

#### Gift bag

| GIFT BAG PREMIUM<br>White or 'Remember Portugal' |       |
|--------------------------------------------------|-------|
| 'S'<br>14cm x 18cm x 8cm                         | 1,50€ |
| 'M'<br>18cm x 23cm x 10cm                        | 1,80€ |
| 'L'<br>26cm x 32cm x 12cm                        | 2,10€ |