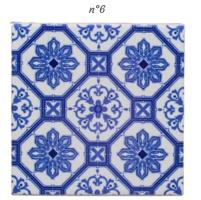

#### Authentic Portuguese tiles

| HANDMADE 'AZULEJO'<br>10,8cm x 10,8cm | 12,00€    |
|---------------------------------------|-----------|
| Cobalt blue n°1                       | IRP220178 |
| Cobalt blue n°2                       | IRP220179 |
| Cobalt blue n°3                       | IRP220180 |
| Cobalt blue n°4                       | IRP220181 |

#### Authentic Portuguese tiles

12,00€

Other colors available: Turquoise blue and Aqua green. Our gift suggestion: Create your own coasters set (2 or 4 tiles for example) with your favorite patterns and colours.