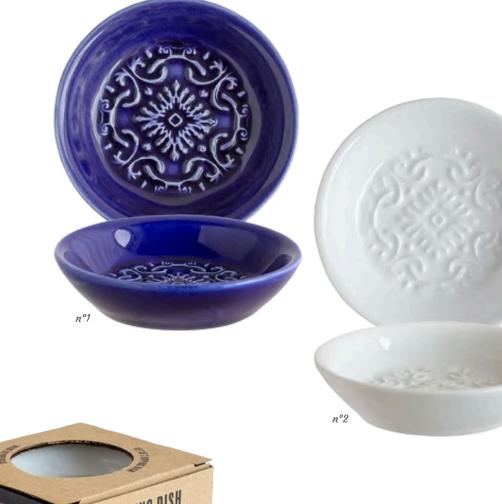

n°5

Lovely hand-decorated olive oil plates in stoneware ceramic, packed in a gift box of 2, perfect for gifting. Each plate has a raised Portuguese tile design that adds a touch of elegance to any table.

#### Olive oil plates

| SET OF 2 PLATES<br>Ø: 9,5cm, h: 2,5cm | 12,60€    |
|---------------------------------------|-----------|
| N°1 - Blue                            | IRP240304 |
| N°2 - White                           | IRP240305 |