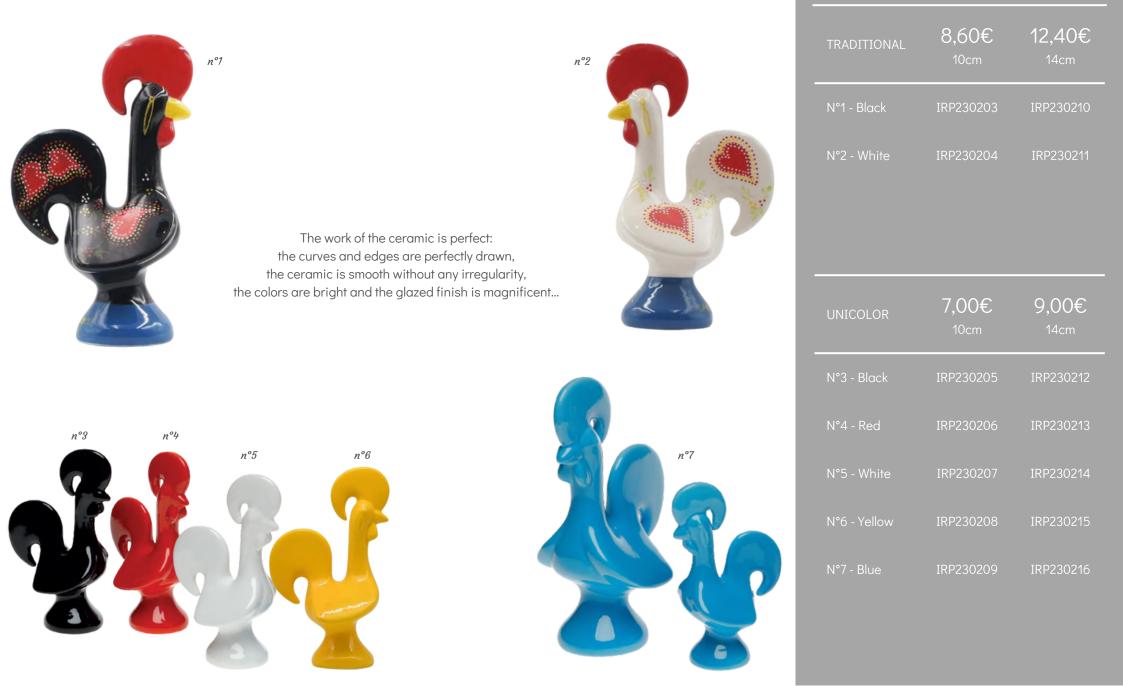

Individual box included

It is said that the famous Barcelos rooster attracts good fortune and happiness. We suggest you these handmade ceramic Portuguese roosters made by an exceptional ceramic workshop. 2 sizes: 10cm or 14cm in height.

#### Barcelos roosters

Ceramic tiles 'azulejos' handmade and painted with love by a talented Portuguese ceramist. They can be used as coasters (backed with cork) or decorative wall pieces.