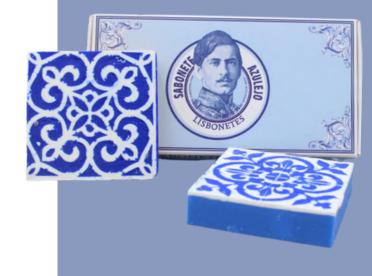

#### Barcelos roosters

Ceramic tiles 'azulejos' handmade and painted with love by a talented Portuguese ceramist. They can be used as coasters (backed with cork) or decorative wall pieces.

#### Authentic Portuguese tiles

| HANDMADE 'AZULEJO'<br>10,8cm x 10,8cm | 12,00€    |
|---------------------------------------|-----------|
| Cobalt blue n°1                       | IRP220178 |
| Cobalt blue n°2                       | IRP220179 |
| Cobalt blue n°3                       | IRP220180 |
| Cobalt blue n°4                       | IRP220181 |

#### Authentic Portuguese tiles

12,00€

Other colors available: Turquoise blue and Aqua green. Our gift suggestion: Create your own coasters set (2 or 4 tiles for example) with your favorite patterns and colours.