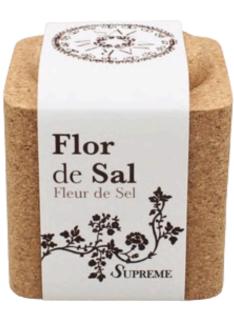

# FLOR DE SAL

n°2

n°3

Fleur de Sel in a cork salt shaker: A product of excellence, highly prized, hand harvested with love in the nature reserve of Sapal de Castro Marim (Algarve).

#### Fleur de Sel

| KIT FLEUR DE SEL & SPICES | 4,60€     |
|---------------------------|-----------|
| Kit n°1                   | IRP220173 |
| Kit n°2                   | IRP220174 |
| Kit n°2                   | IRP240317 |