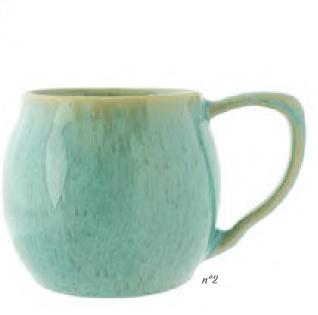

n°4

Individual white packaging included

'Lisboa' mugs covered with 'azulejos'.

#### Porcelain mugs

Beautiful mugs, hand-decorated with a wide variety of reactive glass. All these products are 100% Made in Portugal, using only Portuguese raw materials and made by local artisans from all over the country, giving them a truly Portuguese soul.