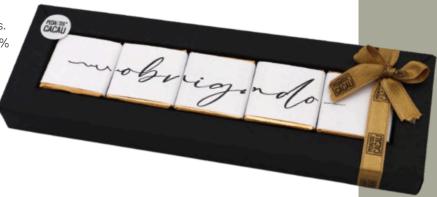

Handmade chocolate

| BOX CHOCOLATE SARDINES<br>50g | 4,90€     |
|-------------------------------|-----------|
| Mix of 4 chocolate sardines   | IRP230241 |
| DARK CHOCOLATE<br>100g        | 4,90€     |
| Tablet 'Lisboa'               | IRP230248 |
| Tablet 'Porto'                | IRP230251 |
| DARK CHOCOLATE<br>50g         | 6.05€     |
| Box 5 neapolitans 'Obrigado'  | IRP220125 |

With the box 'Obrigado', thanking has never been so easy and delicious. Box with 5 neapolitans: Perfect to taste the aromatic intensity of 72% dark chocolate.

Check out our flavoured teas selection with delicious pieces of Portugal.