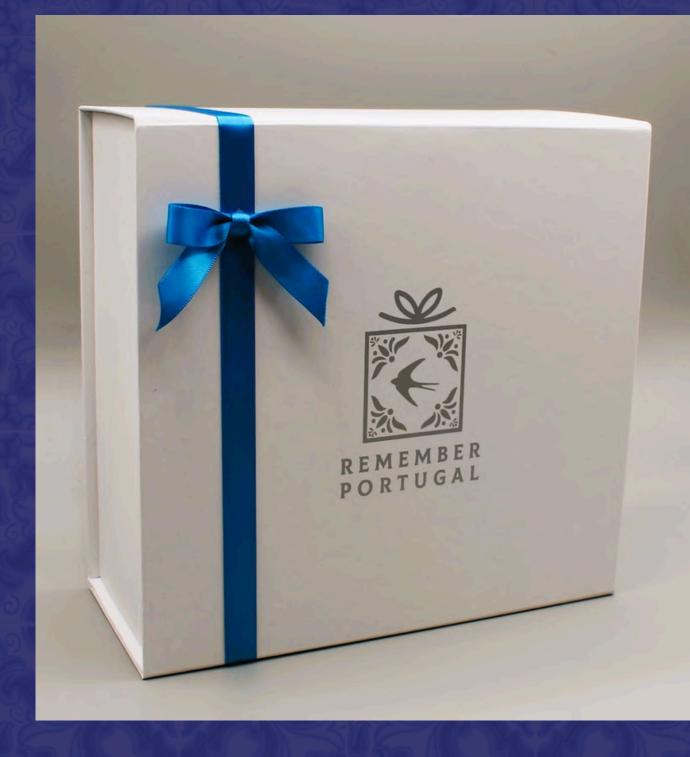

LADUTROS

REMEMBER PORTUGAL Remember Portugal is proud to offer high quality packaging options, in accordance with the Premium products presented in its collection. Create your own gift set with our unique luxury boxes: They reflect simplicity, lightness and elegance.

#### Gift box

GIFT BOX COFFRET 20cm x 20cm x 9cm White or 'Rememb<u>er Portugal'</u>

4,90€

#### LUXURY GIFT BOX

- Gift box Premium, type 'Coffret', ideal to offer stylish gifts.
- White, matte laminated finish.
- Magnetic tipper cover.
- Premium filling, 100% recyclable and biodegradable (rags of paper).
- Satin ribbon bow: Different colors available.
- Perfect rigid box for 4, 5, 6 products maximum.