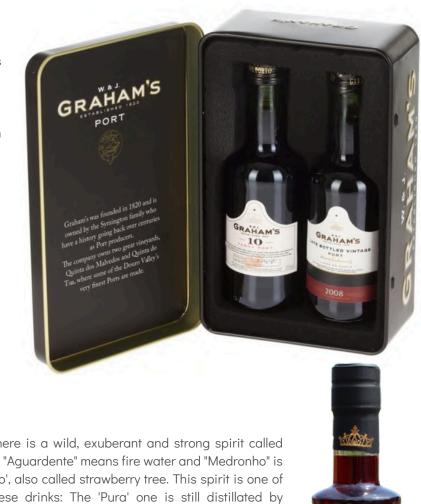

Elegant metal box with a selection of two illustrious Port wines from the Douro Valley:

- > 1 Graham's Late Bottled Vintage.
- > 1 Graham's 10 year Old Tawny.

Graham's was founded in 1820 and belongs to the Symington family.