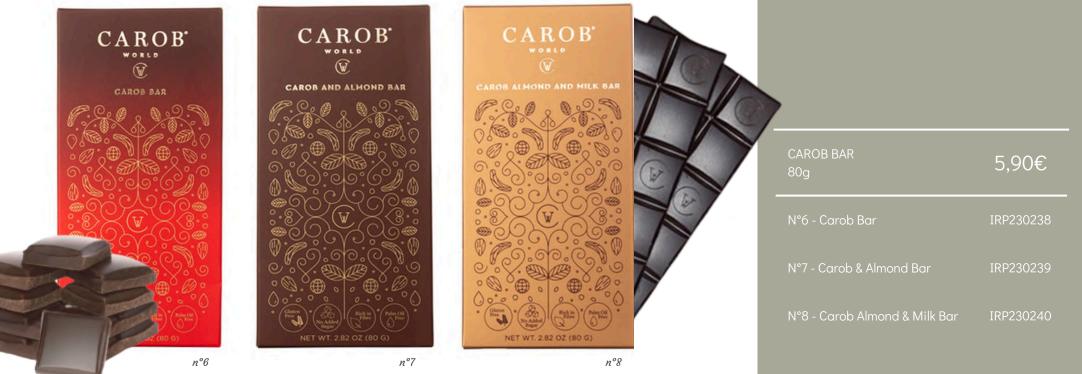

Experience the Carob: This dark gold growing on Algarve trees has become a superfood enjoyed all over the world. It's a great source of minerals, and it's rich in fibre and antioxidants. It does not contain gluten or stimulants. Portugal stands out as one of the largest producer of this product known as "alfarroba" by the Portuguese. These Carob bars are an exclusive immersion in the rich and warm aromas of the Mediterranean: An original gift from South Portugal.

Exceptional handmade chocolate tablets, outstanding in taste and flavour, and also appealing to the eye. A unique product to the Portuguese market, made from the cocoa bean in micro-batches, 'Bean-to-Bar'.

#### Handmade chocolate

| HANDMADE CHOCOLATE<br>50g                              | 5,95€     |
|--------------------------------------------------------|-----------|
| N°1 - Dark chocolate 72%<br>& Fleur de Sel from Aveiro | IRP220151 |
| N°2 - White chocolate 45%<br>& Azores milk             | IRP230249 |
| N°3 - Milk chocolate 57%<br>& Pastel de Nata           | IRP230250 |