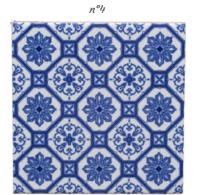

#### Barcelos roosters

Ceramic tiles 'azulejos' handmade and painted with love by a talented Portuguese ceramist. They can be used as coasters (backed with cork) or decorative wall pieces.

#### Authentic Portuguese tiles

12,00€

Other colors available: Turquoise blue and Aqua green. Our gift suggestion: Create your own coasters set (2 or 4 tiles for example) with your favorite patterns and colours.

| n°1                           | n°2         | n°3                                                                                                                                                                                                                                                                                                                                                                                                                                                                                                                                                                                                                                                                                                 | n°4                                                                                                                                                                                                                                                                                                                                                                                                                                                                                                                                                                                                                                                                                                                                                                                                                                                                                                                                                                                                                                                                                                                                                                                                                                                                                                                                                                                                                                                                                                                                                                                                                                                                                                                                                                                                                                                                                                                                                                                                                                                                                                                            | Turquoise blue n°1 | IRP220182 |
|-------------------------------|-------------|-----------------------------------------------------------------------------------------------------------------------------------------------------------------------------------------------------------------------------------------------------------------------------------------------------------------------------------------------------------------------------------------------------------------------------------------------------------------------------------------------------------------------------------------------------------------------------------------------------------------------------------------------------------------------------------------------------|--------------------------------------------------------------------------------------------------------------------------------------------------------------------------------------------------------------------------------------------------------------------------------------------------------------------------------------------------------------------------------------------------------------------------------------------------------------------------------------------------------------------------------------------------------------------------------------------------------------------------------------------------------------------------------------------------------------------------------------------------------------------------------------------------------------------------------------------------------------------------------------------------------------------------------------------------------------------------------------------------------------------------------------------------------------------------------------------------------------------------------------------------------------------------------------------------------------------------------------------------------------------------------------------------------------------------------------------------------------------------------------------------------------------------------------------------------------------------------------------------------------------------------------------------------------------------------------------------------------------------------------------------------------------------------------------------------------------------------------------------------------------------------------------------------------------------------------------------------------------------------------------------------------------------------------------------------------------------------------------------------------------------------------------------------------------------------------------------------------------------------|--------------------|-----------|
| Partied<br>Printed<br>Printed | No.         | DETTE G                                                                                                                                                                                                                                                                                                                                                                                                                                                                                                                                                                                                                                                                                             | 25                                                                                                                                                                                                                                                                                                                                                                                                                                                                                                                                                                                                                                                                                                                                                                                                                                                                                                                                                                                                                                                                                                                                                                                                                                                                                                                                                                                                                                                                                                                                                                                                                                                                                                                                                                                                                                                                                                                                                                                                                                                                                                                             | Turquoise blue n°2 | IRP220183 |
|                               | JACE JAC    |                                                                                                                                                                                                                                                                                                                                                                                                                                                                                                                                                                                                                                                                                                     |                                                                                                                                                                                                                                                                                                                                                                                                                                                                                                                                                                                                                                                                                                                                                                                                                                                                                                                                                                                                                                                                                                                                                                                                                                                                                                                                                                                                                                                                                                                                                                                                                                                                                                                                                                                                                                                                                                                                                                                                                                                                                                                                | Turquoise blue n°3 | IRP220184 |
|                               |             |                                                                                                                                                                                                                                                                                                                                                                                                                                                                                                                                                                                                                                                                                                     |                                                                                                                                                                                                                                                                                                                                                                                                                                                                                                                                                                                                                                                                                                                                                                                                                                                                                                                                                                                                                                                                                                                                                                                                                                                                                                                                                                                                                                                                                                                                                                                                                                                                                                                                                                                                                                                                                                                                                                                                                                                                                                                                | Turquoise blue n°4 | IRP220185 |
| n°1                           | n°2         | n°3                                                                                                                                                                                                                                                                                                                                                                                                                                                                                                                                                                                                                                                                                                 | n°4                                                                                                                                                                                                                                                                                                                                                                                                                                                                                                                                                                                                                                                                                                                                                                                                                                                                                                                                                                                                                                                                                                                                                                                                                                                                                                                                                                                                                                                                                                                                                                                                                                                                                                                                                                                                                                                                                                                                                                                                                                                                                                                            | Aqua green n°1     | IRP220186 |
|                               | 3× C)×c     |                                                                                                                                                                                                                                                                                                                                                                                                                                                                                                                                                                                                                                                                                                     | and the second s | Aqua green n°2     | IRP220187 |
|                               |             |                                                                                                                                                                                                                                                                                                                                                                                                                                                                                                                                                                                                                                                                                                     |                                                                                                                                                                                                                                                                                                                                                                                                                                                                                                                                                                                                                                                                                                                                                                                                                                                                                                                                                                                                                                                                                                                                                                                                                                                                                                                                                                                                                                                                                                                                                                                                                                                                                                                                                                                                                                                                                                                                                                                                                                                                                                                                | Aqua green n°3     | IRP220188 |
|                               | State State |                                                                                                                                                                                                                                                                                                                                                                                                                                                                                                                                                                                                                                                                                                     |                                                                                                                                                                                                                                                                                                                                                                                                                                                                                                                                                                                                                                                                                                                                                                                                                                                                                                                                                                                                                                                                                                                                                                                                                                                                                                                                                                                                                                                                                                                                                                                                                                                                                                                                                                                                                                                                                                                                                                                                                                                                                                                                | Aqua green n°4     | IRP220189 |
|                               |             | A second s | No.                                                                                                                                                                                                                                                                                                                                                                                                                                                                                                                                                                                                                                                                                                                                                                                                                                                                                                                                                                                                                                                                                                                                                                                                                                                                                                                                                                                                                                                                                                                                                                                                                                                                                                                                                                                                                                                                                                                                                                                                                                                                                                                            |                    |           |