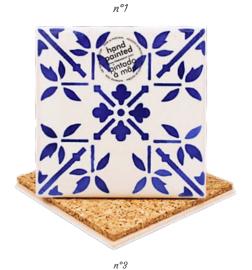

#### Barcelos roosters

Ceramic tiles 'azulejos' handmade and painted with love by a talented Portuguese ceramist. They can be used as coasters (backed with cork) or decorative wall pieces.

#### Authentic Portuguese tiles

| HANDMADE 'AZULEJO'<br>10,8cm x 10,8cm | 12,00€    |
|---------------------------------------|-----------|
| Cobalt blue n°1                       | IRP220178 |
| Cobalt blue n°2                       | IRP220179 |
| Cobalt blue n°3                       | IRP220180 |
| Cobalt blue n°4                       | IRP220181 |