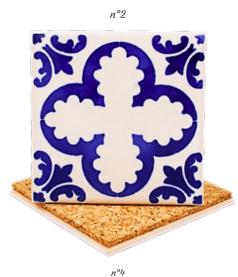

#### Barcelos roosters

Ceramic tiles 'azulejos' handmade and painted with love by a talented Portuguese ceramist. They can be used as coasters (backed with cork) or decorative wall pieces.

#### Authentic Portuguese tiles

12,00€

Other colors available: Turquoise blue and Aqua green. Our gift suggestion: Create your own coasters set (2 or 4 tiles for example) with your favorite patterns and colours.