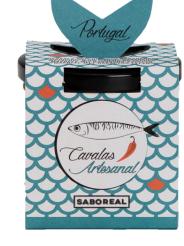

Taste superior quality preserves that respect the Discover the flavour of Algarve and the elegant de

SAR

n°1 CIQZININ Mand

AZEITE VIRGEM EXTRA BIOLÓGICO SARDINES NO OI SARDINEN

COM

The 'petiscada', a preserved fish assortment in a glass jar, with vegetable and spices from Algarve. A delicious mixture with top quality ingredients, in an elegant and colorful packaging. A famous product in the Portuguese gourmet market.

#### Gourmet 'Petiscada'

| 'PETISCADA'<br>100g                         | 4,15€      |
|---------------------------------------------|------------|
| N°1 - Sardine<br>with confit tomato         | IRP220196  |
| N°2 - Mackerel<br>with pimento habanero     | IRP220197  |
| N°3 - Mackerel<br>with olives & almonds     | IRP220198  |
| N°4 - Mackerel<br>with carrot & coriander   | IRP220199  |
| N°5 - Tuna<br>with sweet potato & coriander | IRP2201100 |
| N°6 - Tuna 'Algarvia'                       | IRP2201101 |
| N°7 - Olhalvo to Xalapa                     | IRP2201102 |
| N°8 - Cod<br>with organic olive oil         | IRP2201103 |