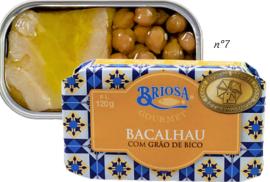

#### Gourmet Canned fish

| CANNED FISH<br>75g                                      | 2,35€      |
|---------------------------------------------------------|------------|
| N°1 - Sardine paté in olive oil                         | IRP220111  |
| CANNED FISH<br>120g                                     | 4,15€      |
| N°2 - Sardines in olive oil                             | IRP220109  |
| N°3 - Sardines in olive oil<br>with lemon & basil       | IRP2201121 |
| N°4 - Tuna fillets in olive oil                         | IRP2201122 |
| N°5 - Tuna fillets in olive oil<br>with black eyed peas | IRP2201123 |
| N°б - Codfish in olive oil                              | IRP220110  |
| N°7 - Codfish with chickpeas                            | IRP2201124 |