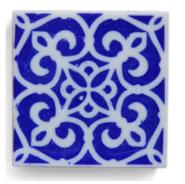

#### Barcelos roosters

Ceramic tiles 'azulejos' handmade and painted with love by a talented Portuguese ceramist. They can be used as coasters (backed with cork) or decorative wall pieces.

#### Authentic Portuguese tiles

| HANDMADE 'AZULEJO'<br>10,8cm x 10,8cm | 12,00€    |
|---------------------------------------|-----------|
| Cobalt blue n°1                       | IRP220178 |
| Cobalt blue n°2                       | IRP220179 |
| Cobalt blue n°3                       | IRP220180 |
| Cobalt blue n°4                       | IRP220181 |