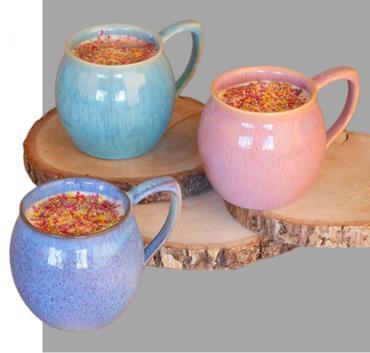

#### Porcelain mugs

Beautiful mugs, hand-decorated with a wide variety of reactive glass. All these products are 100% Made in Portugal, using only Portuguese raw materials and made by local artisans from all over the country, giving them a truly Portuguese soul.

#### Capuccino mugs

| MUG<br>330ml, 13cm x 8,5cm | 11,50€    |
|----------------------------|-----------|
| N°1 - Lilac                | IRP240311 |
| N°2 - Green                | IRP240312 |
| N°3 - Pink                 | IRP240313 |