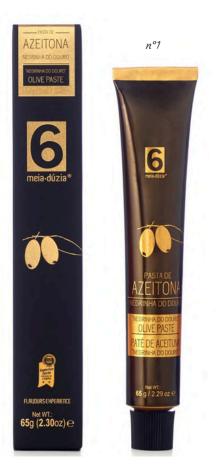

#### Gourmet olive oils

Our gift suggestion: You can complete this pack with our beautiful olive oil plates (page 20).

Pastes of black and green olives, produced in an artisanal way with Portuguese varieties. The black olive paste variety, 'Negrinha do Douro', with spices, and the green olive paste variety, 'Galega', with fig,

#### N°1 - 'Negrinha do Douro' olive paste with spices

Produced in olive groves on the steep slopes of the Douro Valley region, this PDO olive, combined with spices and preserved only in extra virgin olive oil, has a violet black color, natural to fresh olives, a creamy appearance, with pieces of spices, with intense odor characteristic of fresh olives.

#### Gourmet olive pastes

| OLIVE PASTE<br>65g        | 5,00€     |
|---------------------------|-----------|
| N°1 - 'Negrinha do Douro' | IRP230270 |
| N°2 - 'Galega'            | IRP230271 |

Taste surprising Portuguese flavours with these original jams in tubes! Made in an artisanal way, they are among the best handmade and gourmet jams in the world, with several international awards for flavour.